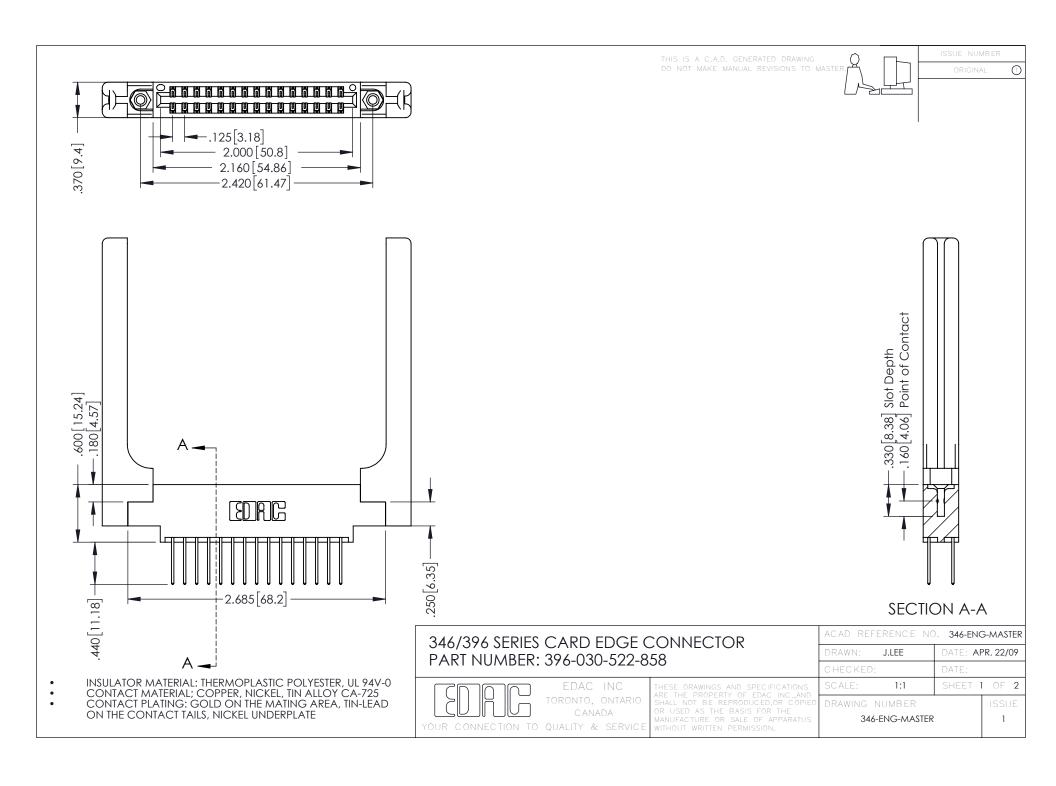

**Contact Code 555** 

**Contact Code 556** 

INSULATOR MATERIAL: THERMOPLASTIC POLYESTER, UL 94V-0 CONTACT MATERIAL; COPPER, NICKEL, TIN ALLOY CA-725 CONTACT PLATING: GOLD ON THE MATING AREA, TIN-LEAD

ON THE CONTACT TAILS, NICKEL UNDERPLATE

## 346/396 SERIES CARD EDGE CONNECTOR CONTACT CODE 555,556,558,559,560 DIMENSIONS

YOUR CONNECTION TO QUALITY & SERVICE

|   | ACAD REFERENCE NO. 346-ENG-MASTER |                  |
|---|-----------------------------------|------------------|
|   | DRAWN: J.LEE                      | DATE: APR. 22/09 |
|   | CHECKED:                          | DATE:            |
|   | SCALE: 1:1                        | SHEET 2 OF 2     |
| D | DRAWING NUMBER                    | ISSUE            |

346-ENG-MASTER