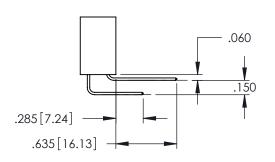

ACAD REFERENCE NO. 345-ENG-MASTER

DATE:MAY.16/2017

SHEET 1 OF 2

DRAWN: R.STA.MONICA

**Contact Code 558** 

Contact Code 559

Contact Code 560

INSULATOR MATERIAL: THERMOPLASTIC POLYESTER, UL 94V-0 DAP MATERIAL AVAILABLE UPON REQUEST