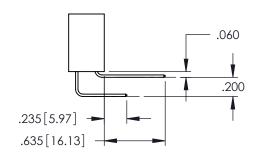

ACAD REFERENCE NO. 345-ENG-MASTER

DATE:MAY.16/2017

SHEET 1 OF 2

DRAWN: R.STA.MONICA

**Contact Code 558** 

Contact Code 559

Contact Code 560

INSULATOR MATERIAL: THERMOPLASTIC POLYESTER, UL 94V-0 DAP MATERIAL AVAILABLE UPON REQUEST