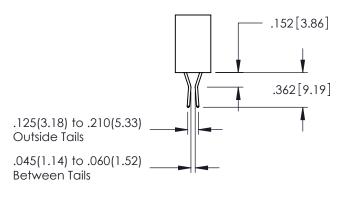

ACAD REFERENCE NO. 345-ENG-MASTER

DATE:MAY.16/2017

SHEET 1 OF 2

DRAWN: R.STA.MONICA

**Contact Code 558** 

Contact Code 559

Contact Code 560

INSULATOR MATERIAL: THERMOPLASTIC POLYESTER, UL 94V-0 DAP MATERIAL AVAILABLE UPON REQUEST