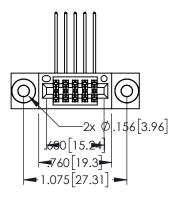

## 345/395 SERIES CARD EDGE CONNECTOR CONTACT CODE 555,556,558,559,560 DIMENSIONS

YOUR CONNECTION TO QUALITY & SERVICE

|   | ACAD REFERENCE NO. 345-ENG-MASTER |                  |  |
|---|-----------------------------------|------------------|--|
|   | DRAWN: R.STA.MONICA               | DATE:MAY.16/2017 |  |
|   | CHECKED:                          | DATE:            |  |
|   | SCALE: 1:1                        | SHEET 2 OF 2     |  |
| D | DRAWING NUMBER                    | ISSUE            |  |