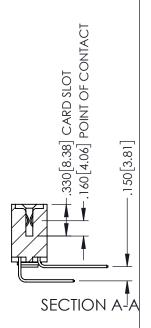

Contact Dimensions: 559-90 Degree Bend (Code 541 Contacts) See Sheet 2 for Contact Code 555, 556, 558, 559, 560 Dimensions

ISSUE NUMBI

ORIGINAL

1

- INSULATOR MATERIAL: THERMOPLASTIC PBT BLACK, UL 94V-0
- CONTACT MATERIAL; COPPER TIN ALLOY
   CONTACT PLATING: GOLD ON THE MATING AREA, TIN PLATING ON THE CONTACT TAILS, NICKEL UNDERPLATE