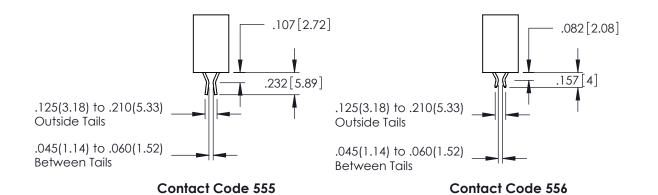

## 345/395 SERIES CARD EDGE CONNECTOR CONTACT CODE 555,556,558,559,560 DIMENSIONS

YOUR CONNECTION TO QUALITY & SERVICE

|   | ACAD REFERENCE NO. 345-ENG-MASTER |                  |  |
|---|-----------------------------------|------------------|--|
|   | DRAWN: R.STA.MONICA               | DATE:MAY.16/2017 |  |
|   | CHECKED:                          | DATE:            |  |
|   | SCALE: 1:1                        | SHEET 2 OF 2     |  |
| D | DRAWING NUMBER                    | ISSUE            |  |