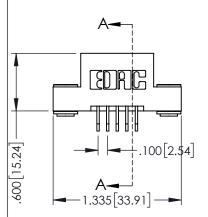

## 345/395 SERIES CARD EDGE CONNECTOR CONTACT CODE 555,556,558,559,560 DIMENSIONS

YOUR CONNECTION TO QUALITY & SERVICE

|   | ACAD REFERENCE NO. 345-ENG-MASTER |                  |  |
|---|-----------------------------------|------------------|--|
|   | DRAWN: R.STA.MONICA               | DATE:MAY.16/2017 |  |
|   | CHECKED:                          | DATE:            |  |
|   | SCALE: 1:1                        | SHEET 2 OF 2     |  |
| D | DRAWING NUMBER                    | ISSUE            |  |