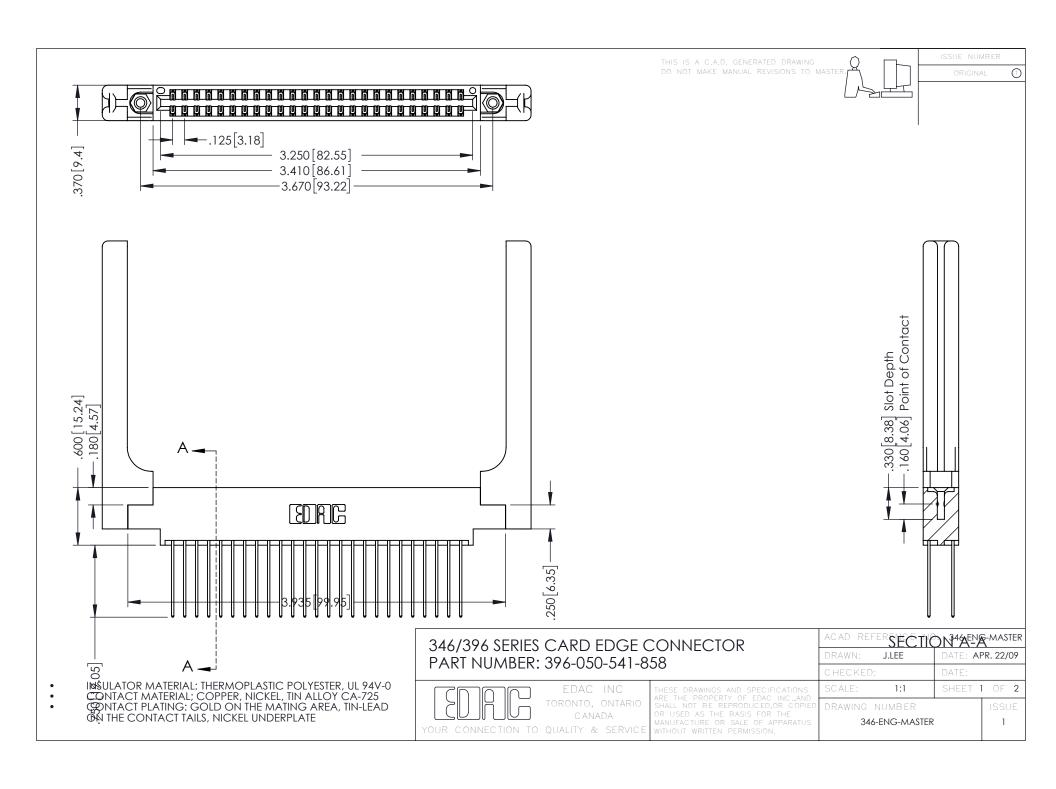

**Contact Code 555** 

**Contact Code 556** 

INSULATOR MATERIAL: THERMOPLASTIC POLYESTER, UL 94V-0 CONTACT MATERIAL; COPPER, NICKEL, TIN ALLOY CA-725

CONTACT PLATING: GOLD ON THE MATING AREA, TIN-LEAD ON THE CONTACT TAILS, NICKEL UNDERPLATE

## 346/396 SERIES CARD EDGE CONNECTOR CONTACT CODE 555,556,558,559,560 DIMENSIONS

YOUR CONNECTION TO QUALITY & SERVICE

|   | ACAD REFERENCE NO. 346-ENG-MASTER |                  |
|---|-----------------------------------|------------------|
|   | DRAWN: J.LEE                      | DATE: APR. 22/09 |
|   | CHECKED:                          | DATE:            |
|   | SCALE: 1:1                        | SHEET 2 OF 2     |
| D | DRAWING NUMBER                    | ISSUE            |

346-ENG-MASTER