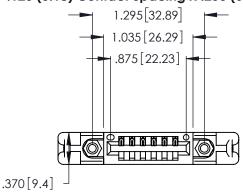

<u>Contact Dimensions:</u>
526-P.C. Tail .018 Sq. (0.46 Sq.) - Tail LG. =.350 (8.89)
.125 (3.18) Contact Spacing x .250 (6.35) Row Spacing

- INSULATOR MATERIAL: THERMOPLASTIC POLYESTER, UL 94V-0 CONTACT MATERIAL; COPPER, NICKEL, TIN\_ALLOY CA-725
- CONTACT PLATING: GOLD ON THE MATING AREA, TIN-LEAD ON THE CONTACT TAILS, NICKEL UNDERPLATE

THIS IS A C.A.D. GENERATED DRAWING DO NOT MAKE MANUAL REVISIONS TO MASTER.

ISSUE NUMBER ORIGINAL 1

346/396 SERIES CARD EDGE CONNECTOR PART NUMBER: 396-006-526-158

**EDAC INC** TORONTO, ONTARIO CANADA

THESE DRAWINGS AND SPECIFICATIONS ARE THE PROPERTY OF EDAC INC.,AND SHALL NOT BE REPRODUCED, OR COPIED OR USED AS THE BASIS FOR THE MANUFACTURE OR SALE OF APPARATUS WITHOUT WRITTEN PERMISSION.