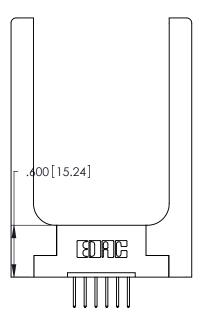

THIS IS A C.A.D. GENERATED DRAWING DO NOT MAKE MANUAL REVISIONS TO MASTER.

ISSUE NUMBER ORIGINAL 1

346/396 SERIES CARD EDGE CONNECTOR PART NUMBER: 396-006-526-158

**EDAC INC** TORONTO, ONTARIO CANADA

THESE DRAWINGS AND SPECIFICATIONS ARE THE PROPERTY OF EDAC INC.,AND SHALL NOT BE REPRODUCED, OR COPIED OR USED AS THE BASIS FOR THE MANUFACTURE OR SALE OF APPARATUS WITHOUT WRITTEN PERMISSION.

## INSULATOR MATERIAL: THERMOPLASTIC POLYESTER, UL 94V-0 CONTACT MATERIAL; COPPER, NICKEL, TIN ALLOY CA-725 CONTACT PLATING: GOLD ON THE MATING AREA, TIN-LEAD

ON THE CONTACT TAILS, NICKEL UNDERPLATE

346/396 SERIES CARD EDGE CONNECTOR CONTACT CODE 555,556,558,559,560 DIMENSIONS