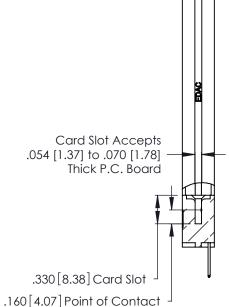

THIS IS A C.A.D. GENERATED DRAWING DO NOT MAKE MANUAL REVISIONS TO MASTER.

Contact Code 556

ISSUE NUMBER

ORIGINAL

1

**Contact Code 555** 

.165 [4.19] .045(1.14) to .060(1.52) Between Tails .375 [9.54] .125(3.18) to .210(5.33) **Outside Tails** 

**Contact Code 558** 

## **Contact Code 559**

**Contact Code 560** 

## INSULATOR MATERIAL: THERMOPLASTIC POLYESTER, UL 94V-0 CONTACT MATERIAL; COPPER, NICKEL, TIN ALLOY CA-725 CONTACT PLATING: GOLD ON THE MATING AREA, TIN-LEAD

ON THE CONTACT TAILS, NICKEL UNDERPLATE

346/396 SERIES CARD EDGE CONNECTOR CONTACT CODE 555,556,558,559,560 DIMENSIONS