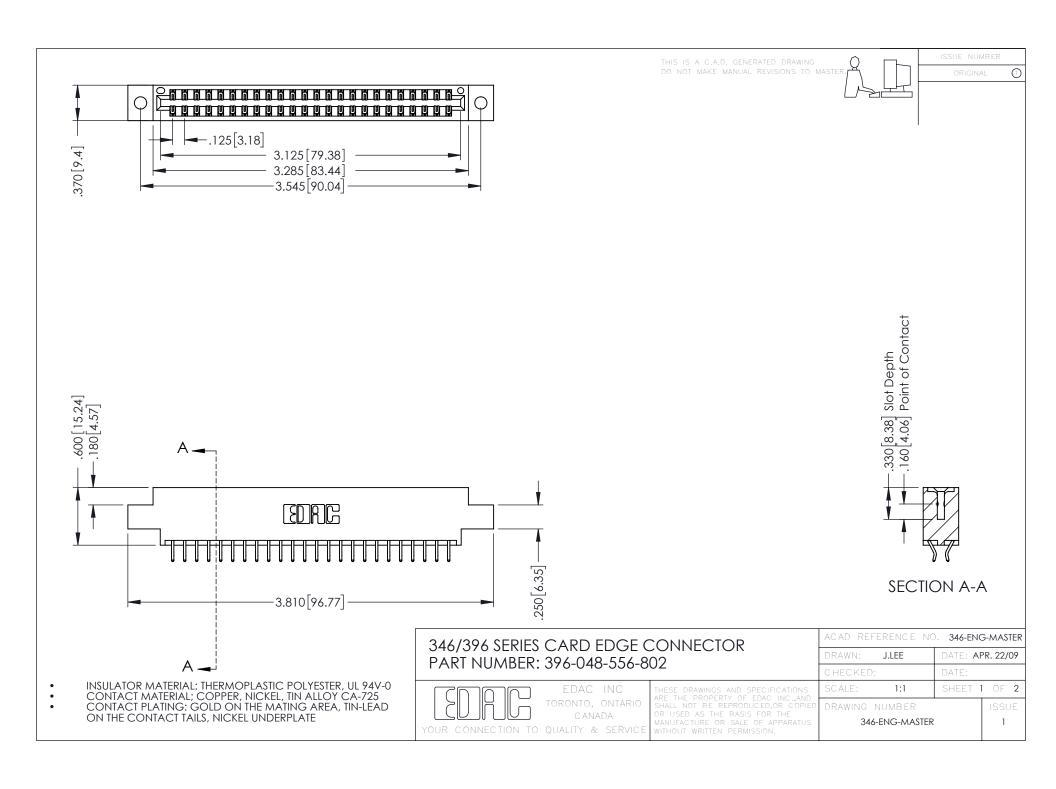

**Contact Code 555** 

**Contact Code 556** 

INSULATOR MATERIAL: THERMOPLASTIC POLYESTER, UL 94V-0 CONTACT MATERIAL; COPPER, NICKEL, TIN ALLOY CA-725

CONTACT PLATING: GOLD ON THE MATING AREA, TIN-LEAD ON THE CONTACT TAILS, NICKEL UNDERPLATE