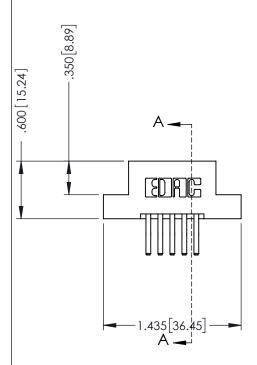

346-ENG-MASTER

.330 [8.38] Slot Depth .160 [4.06] Point of Contact

SECTION A-A

ISSUE NUMBER ORIGINAL 1

## **Contact Code 555**

## **Contact Code 556**

INSULATOR MATERIAL: THERMOPLASTIC POLYESTER, UL 94V-0 CONTACT MATERIAL; COPPER, NICKEL, TIN ALLOY CA-725 CONTACT PLATING: GOLD ON THE MATING AREA, TIN-LEAD

ON THE CONTACT TAILS, NICKEL UNDERPLATE

## 346/396 SERIES CARD EDGE CONNECTOR CONTACT CODE 555,556,558,559,560 DIMENSIONS

YOUR CONNECTION TO QUALITY & SERVICE

**EDAC INC** TORONTO, ONTARIO CANADA

THESE DRAWINGS AND SPECIFICATIONS ARE THE PROPERTY OF EDAC INC.,AND SHALL NOT BE REPRODUCED, OR COPIED OR USED AS THE BASIS FOR THE MANUFACTURE OR SALE OF APPARATUS WITHOUT WRITTEN PERMISSION.