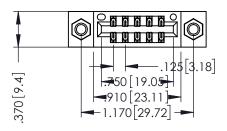

THIS IS A C.A.D. GENERATED DRAWING DO NOT MAKE MANUAL REVISIONS TO MASTER.

ISSUE NUMBER

ORIGINAL

1

INSULATOR MATERIAL: THERMOPLASTIC POLYESTER, UL 94V-0 CONTACT MATERIAL; COPPER, NICKEL, TIN ALLOY CA-725 CONTACT PLATING: GOLD ON THE MATING AREA, TIN-LEAD

ON THE CONTACT TAILS, NICKEL UNDERPLATE

| 346/396 SERIES CARD EDGE CONNECTOR |
|------------------------------------|
| PART NUMBER: 396-010-560-207       |

YOUR CONNECTION TO QUALITY & SERVICE

**EDAC INC** TORONTO, ONTARIO CANADA

ARE THE PROPERTY OF EDAC INC.,AND SHALL NOT BE REPRODUCED, OR COPIED OR USED AS THE BASIS FOR THE MANUFACTURE OR SALE OF APPARATUS WITHOUT WRITTEN PERMISSION.

THESE DRAWINGS AND SPECIFICATIONS

| ACAD REFERENCE NO. | 346-ENG-MASTER   |
|--------------------|------------------|
| DRAWN: J.LEE       | DATE: APR. 22/09 |
| CHECKED:           | DATE:            |
| SCALE: 1:1         | SHEET 1 OF 2     |
| DRAWING NUMBER     | ISSUE            |