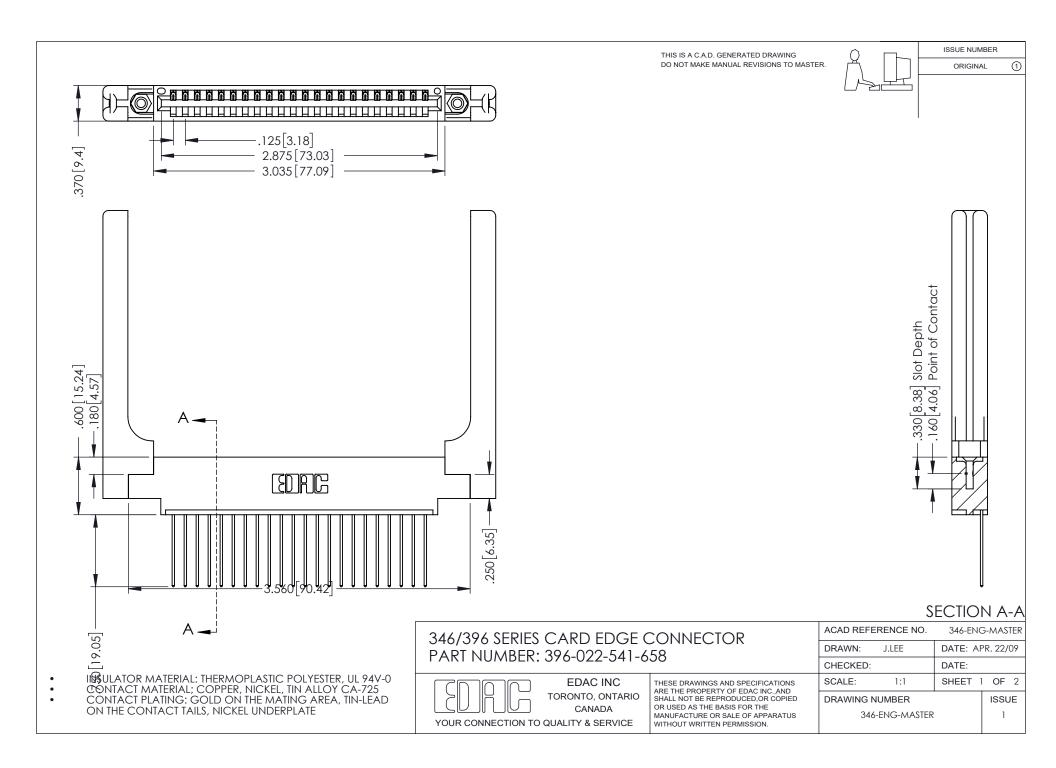

## **Contact Code 556**

INSULATOR MATERIAL: THERMOPLASTIC POLYESTER, UL 94V-0 CONTACT MATERIAL; COPPER, NICKEL, TIN ALLOY CA-725 CONTACT PLATING: GOLD ON THE MATING AREA, TIN-LEAD

ON THE CONTACT TAILS, NICKEL UNDERPLATE

## 346/396 SERIES CARD EDGE CONNECTOR CONTACT CODE 555,556,558,559,560 DIMENSIONS

YOUR CONNECTION TO QUALITY & SERVICE

**EDAC INC** TORONTO, ONTARIO CANADA

THESE DRAWINGS AND SPECIFICATIONS ARE THE PROPERTY OF EDAC INC.,AND SHALL NOT BE REPRODUCED, OR COPIED OR USED AS THE BASIS FOR THE MANUFACTURE OR SALE OF APPARATUS WITHOUT WRITTEN PERMISSION.