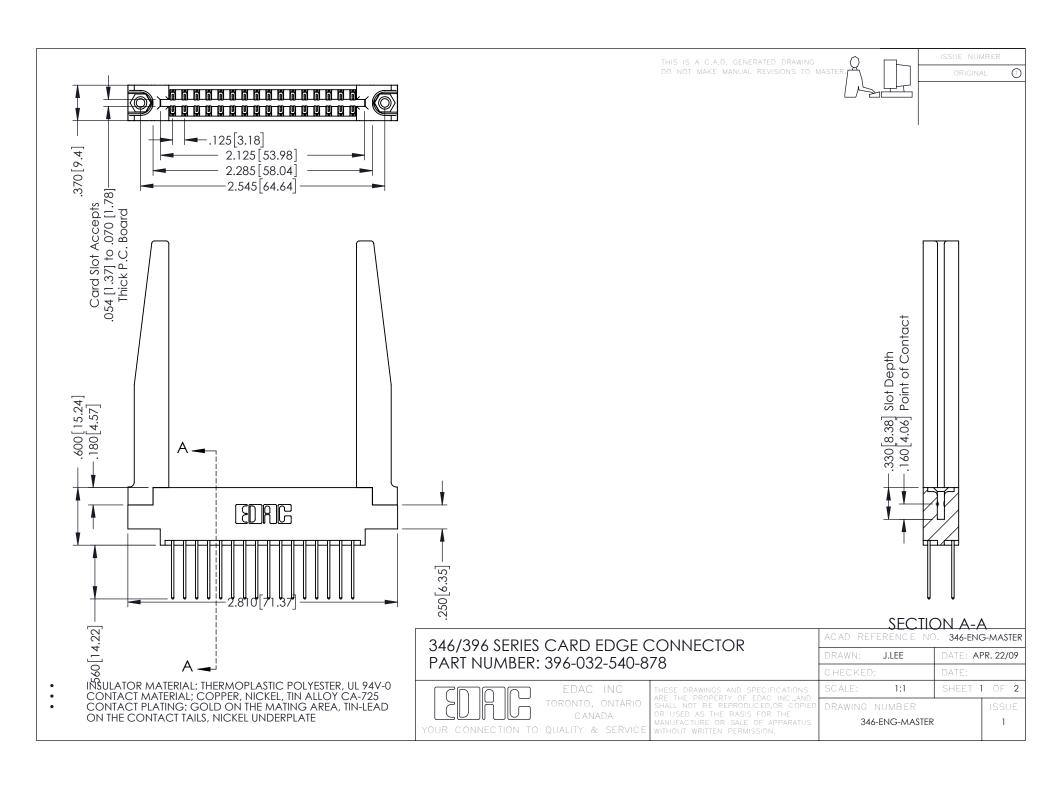

**Contact Code 555** 

**Contact Code 556** 

INSULATOR MATERIAL: THERMOPLASTIC POLYESTER, UL 94V-0 CONTACT MATERIAL; COPPER, NICKEL, TIN ALLOY CA-725 CONTACT PLATING: GOLD ON THE MATING AREA, TIN-LEAD

ON THE CONTACT TAILS, NICKEL UNDERPLATE

## 346/396 SERIES CARD EDGE CONNECTOR CONTACT CODE 555,556,558,559,560 DIMENSIONS

YOUR CONNECTION TO QUALITY & SERVICE

|   | ACAD REFERENCE NO. 346-ENG-MASTER |                  |
|---|-----------------------------------|------------------|
|   | DRAWN: J.LEE                      | DATE: APR. 22/09 |
|   | CHECKED:                          | DATE:            |
|   | SCALE: 1:1                        | SHEET 2 OF 2     |
| D | DRAWING NUMBER                    | ISSUE            |

346-ENG-MASTER