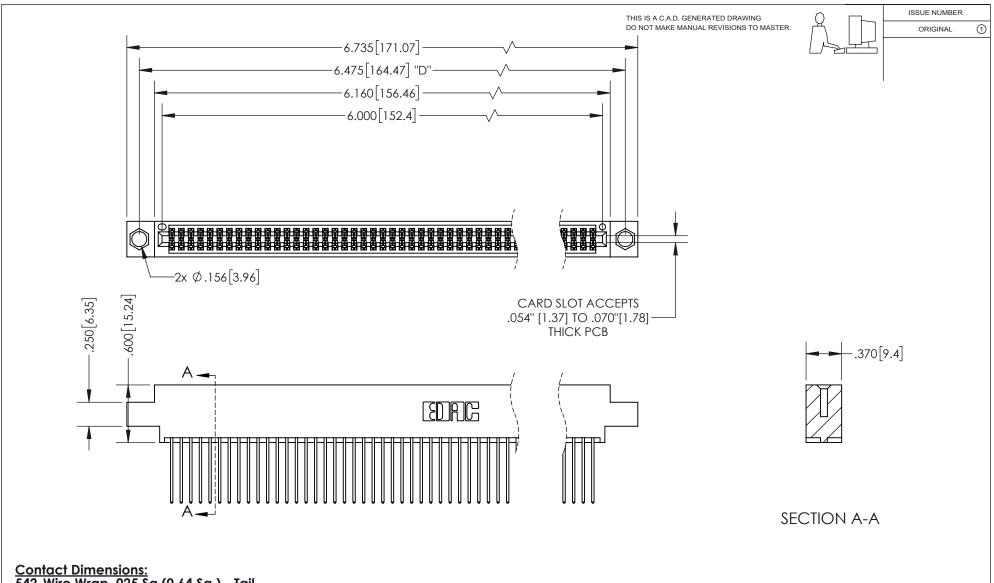

<u>Contact Dimensions:</u> 542-Wire Wrap .025 Sq.(0.64 Sq.) - Tail LG=.645(16.38) .100 (2.54) Contact Spacing x .200 (5.08) Row Spacing

INSULATOR MATERIAL: THERMOPLASTIC PBT, UL 94V-0 CONTACT MATERIAL; COPPER TIN ALLOY CONTACT PLATING: GOLD ON THE MATING AREA, TIN PLATING ON THE CONTACT TAILS, NICKEL UNDERPLATE

## 345/395 SERIES CARD EDGE CONNECTOR PART NUMBER: 395-118-542-804

YOUR CONNECTION TO QUALITY & SERVICE

**EDAC INC** TORONTO, ONTARIO CANADA

THESE DRAWINGS AND SPECIFICATIONS ARE THE PROPERTY OF EDAC INC.,AND SHALL NOT BE REPRODUCED, OR COPIED OR USED AS THE BASIS FOR THE MANUFACTURE OR SALE OF APPARATUS WITHOUT WRITTEN PERMISSION.

| ACAD REFERENCE NO.  | 345-ENG-MASTER   |
|---------------------|------------------|
| DRAWN: R.STA.MONICA | DATE:MAY.16/2017 |
| CHECKED:            | DATE:            |
| SCALE: 1:1          | SHEET 1 OF 2     |
| DRAWING NUMBER      | ISSUE            |
| 345-ENG-MASTER      | 1                |