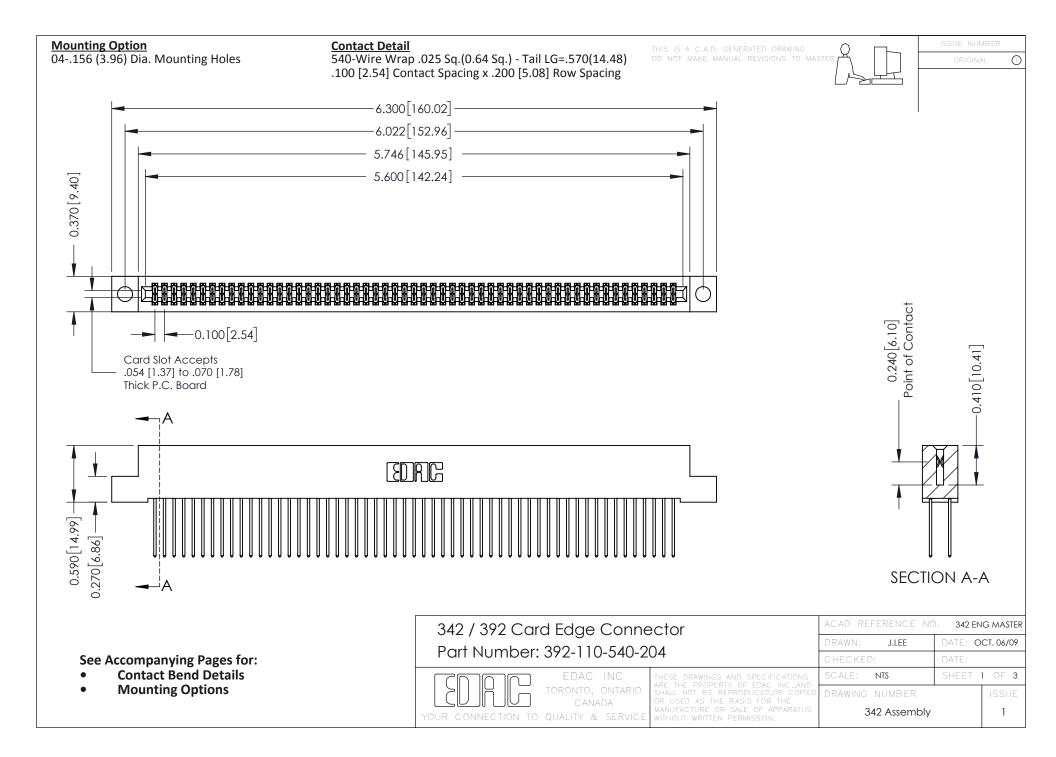

THIS IS A C.A.D. GENERATED DRAWING DO NOT MAKE MANUAL REVISIONS TO MASTER. ISSUE NUMBER

ORIGINAL

1



| 342 / 392 Series Card Edge Connector<br>Contact Bend Detail |                                                                                                                                                                                                  | ACAD REFERENCE NO. 342 ENG MASTER |             |                  |        |
|-------------------------------------------------------------|--------------------------------------------------------------------------------------------------------------------------------------------------------------------------------------------------|-----------------------------------|-------------|------------------|--------|
|