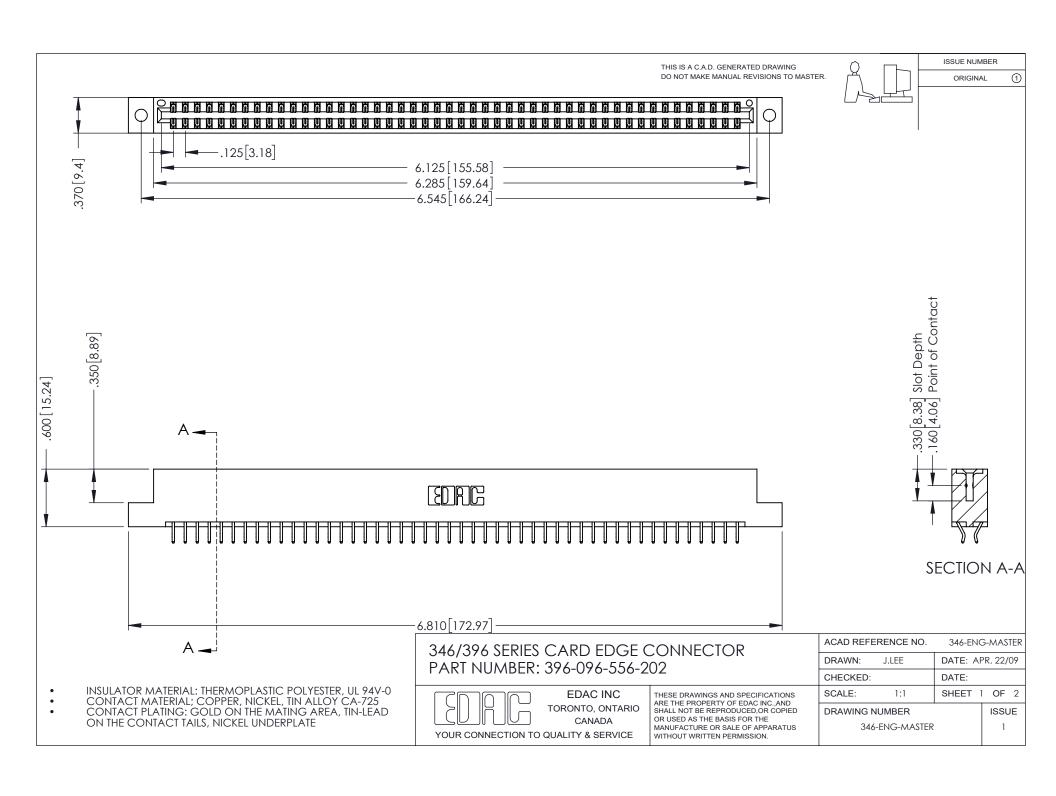

## **Contact Code 556**

INSULATOR MATERIAL: THERMOPLASTIC POLYESTER, UL 94V-0 CONTACT MATERIAL; COPPER, NICKEL, TIN ALLOY CA-725 CONTACT PLATING: GOLD ON THE MATING AREA, TIN-LEAD

ON THE CONTACT TAILS, NICKEL UNDERPLATE