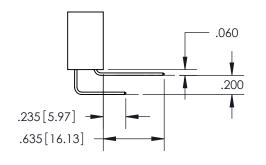

345-ENG-MASTER

ISSUE NUMBER ORIGINAL

1

**Contact Code 558** 

## 345/395 SERIES CARD EDGE CONNECTOR CONTACT CODE 555,556,558,559,560 DIMENSIONS

**EDAC INC** TORONTO, ONTARIO CANADA

THESE DRAWINGS AND SPECIFICATIONS ARE THE PROPERTY OF EDAC INC.,AND SHALL NOT BE REPRODUCED, OR COPIED OR USED AS THE BASIS FOR THE MANUFACTURE OR SALE OF APPARATUS WITHOUT WRITTEN PERMISSION.