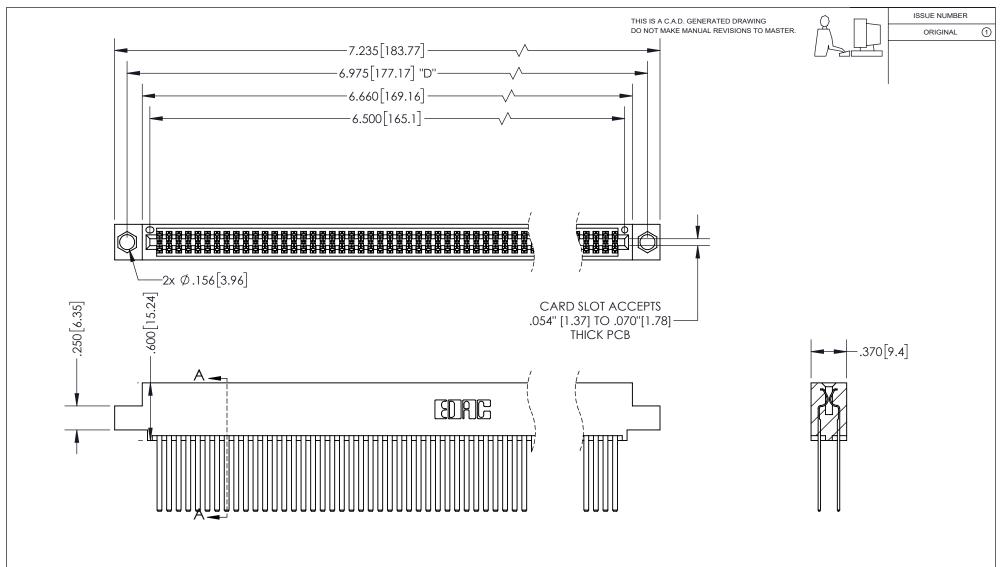

## 345/395 SERIES CARD EDGE CONNECTOR PART NUMBER: 395-128-544-504

YOUR CONNECTION TO QUALITY & SERVICE

**EDAC INC** TORONTO, ONTARIO CANADA

THESE DRAWINGS AND SPECIFICATIONS ARE THE PROPERTY OF EDAC INC.,AND SHALL NOT BE REPRODUCED, OR COPIED OR USED AS THE BASIS FOR THE MANUFACTURE OR SALE OF APPARATUS WITHOUT WRITTEN PERMISSION.

<u>Contact Dimensions:</u> 544-Wire Wrap .050x.025(1.27x0.64) - Tail LG=.750(19.05) .100 (2.54) Contact Spacing x .200 (5.08) Row Spacing

INSULATOR MATERIAL: THERMOPLASTIC PBT, UL 94V-0 CONTACT MATERIAL; COPPER TIN ALLOY CONTACT PLATING: GOLD ON THE MATING AREA, TIN PLATING ON THE CONTACT TAILS, NICKEL UNDERPLATE