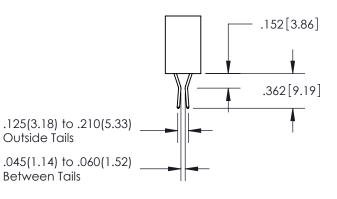

## **Contact Code 559**

**Contact Code 560** 

- INSULATOR MATERIAL: THERMOPLASTIC POLYESTER, UL 94V-0
- DAP MATERIAL AVAILABLE UPON REQUEST
- CONTACT MATERIAL; COPPER ALLOY

CONTACT PLATING: GOLD ON THE MATING AREA, TIN PLATING ON THE CONTACT TAILS, NICKEL UNDERPLATE

## 345/395 SERIES CARD EDGE CONNECTOR CONTACT CODE 555,556,558,559,560 DIMENSIONS

**EDAC INC** TORONTO, ONTARIO CANADA

THESE DRAWINGS AND SPECIFICATIONS ARE THE PROPERTY OF EDAC INC.,AND SHALL NOT BE REPRODUCED, OR COPIED OR USED AS THE BASIS FOR THE MANUFACTURE OR SALE OF APPARATUS WITHOUT WRITTEN PERMISSION.