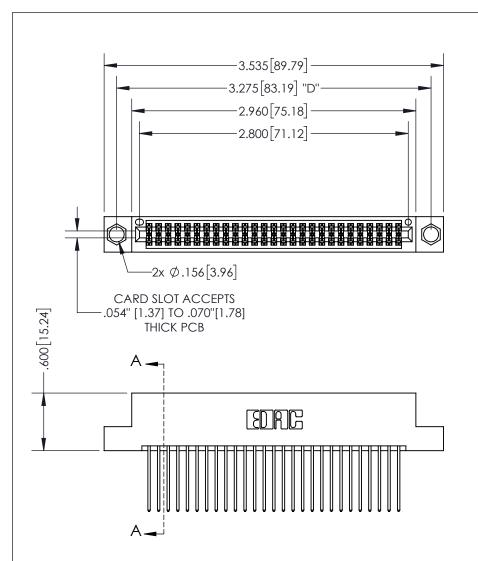

THIS IS A C.A.D. GENERATED DRAWING DO NOT MAKE MANUAL REVISIONS TO MASTER.

ISSUE NUMBER ORIGINAL 1

.160 4.06 POINT OF CONTACT .330[8.38] -.370[9.4] **CARD SLOT** .150 [3.81]

SECTION A-A

<u>Contact Dimensions:</u> 542-Wire Wrap .025 Sq.(0.64 Sq.) - Tail LG=.645(16.38) .100 (2.54) Contact Spacing x .200 (5.08) Row Spacing

INSULATOR MATERIAL: THERMOPLASTIC PBT, UL 94V-0 CONTACT MATERIAL; COPPER TIN ALLOY CONTACT PLATING: GOLD ON THE MATING AREA, TIN PLATING ON THE CONTACT TAILS, NICKEL UNDERPLATE

345/395 SERIES CARD EDGE CONNECTOR PART NUMBER: 395-054-542-204