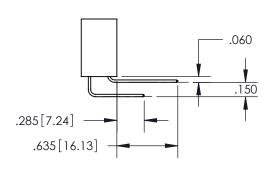

THIS IS A C.A.D. GENERATED DRAWING DO NOT MAKE MANUAL REVISIONS TO MASTER.

ISSUE NUMBER ORIGINAL 1

.160 4.06 POINT OF CONTACT .330[8.38] -.370[9.4] **CARD SLOT** .150 [3.81]

SECTION A-A

<u>Contact Dimensions:</u> 542-Wire Wrap .025 Sq.(0.64 Sq.) - Tail LG=.645(16.38) .100 (2.54) Contact Spacing x .200 (5.08) Row Spacing

INSULATOR MATERIAL: THERMOPLASTIC PBT, UL 94V-0 CONTACT MATERIAL; COPPER TIN ALLOY CONTACT PLATING: GOLD ON THE MATING AREA, TIN PLATING ON THE CONTACT TAILS, NICKEL UNDERPLATE

345/395 SERIES CARD EDGE CONNECTOR PART NUMBER: 395-054-542-204