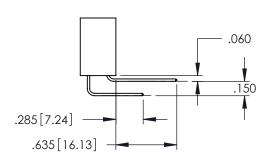

**SECTION A-A** 

**Contact Code 558** 

Contact Code 559

**Contact Code 560** 

INSULATOR MATERIAL: THERMOPLASTIC POLYESTER, UL 94V-0

DAP MATERIAL AVAILABLE UPON REQUEST

CONTACT MATERIAL; COPPER ALLOY CONTACT PLATING: GOLD ON THE MATING AREA, TIN PLATING ON THE CONTACT TAILS, NICKEL UNDERPLATE

## 345/395 SERIES CARD EDGE CONNECTOR CONTACT CODE 555,556,558,559,560 DIMENSIONS

YOUR CONNECTION TO QUALITY & SERVICE

|   | ACAD REFERENCE NO. 345-ENG-MASTER |                          |  |  |
|---|-----------------------------------|--------------------------|--|--|
|   | DRAWN: R.STA.MONICA               | DATE: <b>MAY.16/2017</b> |  |  |
|   | CHECKED:                          | DATE:                    |  |  |
|   | SCALE: 1:1                        | SHEET 2 OF 2             |  |  |
| D | DRAWING NUMBER                    | ISSUE                    |  |  |