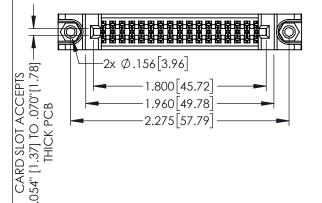

<u>Contact Dimensions:</u>
544-Wire Wrap .050x.025(1.27x0.64) - Tail LG=.750(19.05)
.100 (2.54) Contact Spacing x .200 (5.08) Row Spacing

THIS IS A C.A.D. GENERATED DRAWING

ISSUE NUMBER

160[4.06] POINT OF CONTACT

.330[8.38] CARD SLOT

ORIGINAL

1

INSULATOR MATERIAL: THERMOPLASTIC PBT BLACK, UL 94V-0
 CONTACT MATERIAL; COPPER TIN ALLOY

CONTACT PLATING: GOLD ON THE MATING AREA, TIN PLATING
ON THE CONTACT TAILS, NICKEL UNDERPLATE

| 345/395 SERIES CARD EDGE CONNECTOR |
|------------------------------------|
| PART NUMBER: 395-034-544-588       |

EDAC INC TORONTO, ONTARIO CANADA

CANADA OR USED AS THE BASIS FOR MANUFACTURE OR SALE OF A YOUR CONNECTION TO QUALITY & SERVICE WITHOUT WRITTEN PERMISSION