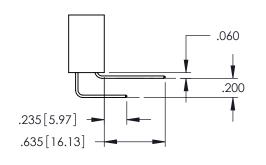

**SECTION A-A** 

**Contact Code 558** 

Contact Code 559

**Contact Code 560** 

INSULATOR MATERIAL: THERMOPLASTIC POLYESTER, UL 94V-0

DAP MATERIAL AVAILABLE UPON REQUEST

CONTACT MATERIAL; COPPER ALLOY CONTACT PLATING: GOLD ON THE MATING AREA, TIN PLATING ON THE CONTACT TAILS, NICKEL UNDERPLATE

## 345/395 SERIES CARD EDGE CONNECTOR CONTACT CODE 555,556,558,559,560 DIMENSIONS

YOUR CONNECTION TO QUALITY & SERVICE

|   | ACAD REFERENCE NO. 345-ENG-MASTER |                          |  |  |
|---|-----------------------------------|--------------------------|--|--|
|   | DRAWN: R.STA.MONICA               | DATE: <b>MAY.16/2017</b> |  |  |
|   | CHECKED:                          | DATE:                    |  |  |
|   | SCALE: 1:1                        | SHEET 2 OF 2             |  |  |
| D | DRAWING NUMBER                    | ISSUE                    |  |  |