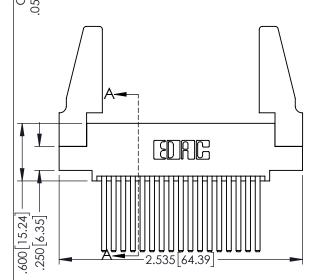

<u>Contact Dimensions:</u>
544-Wire Wrap .050x.025(1.27x0.64) - Tail LG=.750(19.05)
.100 (2.54) Contact Spacing x .200 (5.08) Row Spacing

THIS IS A C.A.D. GENERATED DRAWING

ISSUE NUMBER

160[4.06] POINT OF CONTACT

.330[8.38] CARD SLOT

ORIGINAL

1

INSULATOR MATERIAL: THERMOPLASTIC PBT BLACK, UL 94V-0
 CONTACT MATERIAL; COPPER TIN ALLOY

CONTACT PLATING: GOLD ON THE MATING AREA, TIN PLATING
ON THE CONTACT TAILS, NICKEL UNDERPLATE

| 345/395 SERIES CARD EDGE CONNECTOR |
|------------------------------------|
| PART NUMBER: 395-034-544-588       |

EDAC INC TORONTO, ONTARIO CANADA

CANADA OR USED AS THE BASIS FOR MANUFACTURE OR SALE OF A YOUR CONNECTION TO QUALITY & SERVICE WITHOUT WRITTEN PERMISSION