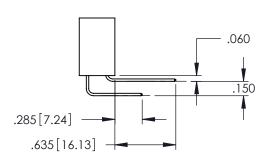

345/395 SERIES CARD EDGE CONNECTOR CONTACT CODE 555,556,558,559,560 DIMENSIONS

YOUR CONNECTION TO QUALITY & SERVICE

ACAD REFERENCE NO. 345-ENG-MASTER DATE:MAY.16/2017 DRAWN: R.STA.MONICA 1:1 SHEET 2 OF 2