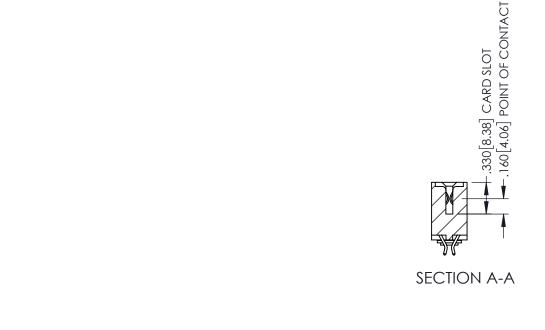

345/395 SERIES CARD EDGE CONNECTOR

**Contact Code 558** 

Contact Code 559

**Contact Code 560** 

INSULATOR MATERIAL: THERMOPLASTIC POLYESTER, UL 94V-0

DAP MATERIAL AVAILABLE UPON REQUEST

CONTACT MATERIAL; COPPER ALLOY CONTACT PLATING: GOLD ON THE MATING AREA, TIN PLATING ON THE CONTACT TAILS, NICKEL UNDERPLATE

345/395 SERIES CARD EDGE CONNECTOR CONTACT CODE 555,556,558,559,560 DIMENSIONS

YOUR CONNECTION TO QUALITY & SERVICE

ACAD REFERENCE NO. 345-ENG-MASTER DATE:MAY.16/2017 DRAWN: R.STA.MONICA 1:1 SHEET 2 OF 2