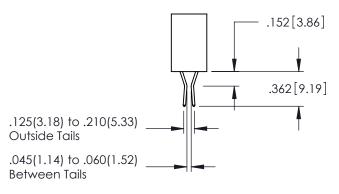

345/395 SERIES CARD EDGE CONNECTOR

**Contact Code 558** 

Contact Code 559

**Contact Code 560** 

INSULATOR MATERIAL: THERMOPLASTIC POLYESTER, UL 94V-0

DAP MATERIAL AVAILABLE UPON REQUEST

CONTACT MATERIAL; COPPER ALLOY CONTACT PLATING: GOLD ON THE MATING AREA, TIN PLATING ON THE CONTACT TAILS, NICKEL UNDERPLATE

345/395 SERIES CARD EDGE CONNECTOR CONTACT CODE 555,556,558,559,560 DIMENSIONS

YOUR CONNECTION TO QUALITY & SERVICE

ACAD REFERENCE NO. 345-ENG-MASTER DATE:MAY.16/2017 DRAWN: R.STA.MONICA 1:1 SHEET 2 OF 2