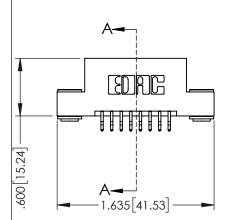

345/395 SERIES CARD EDGE CONNECTOR

**Contact Code 558** 

Contact Code 559

**Contact Code 560** 

INSULATOR MATERIAL: THERMOPLASTIC POLYESTER, UL 94V-0

DAP MATERIAL AVAILABLE UPON REQUEST

CONTACT MATERIAL; COPPER ALLOY CONTACT PLATING: GOLD ON THE MATING AREA, TIN PLATING ON THE CONTACT TAILS, NICKEL UNDERPLATE

345/395 SERIES CARD EDGE CONNECTOR CONTACT CODE 555,556,558,559,560 DIMENSIONS

YOUR CONNECTION TO QUALITY & SERVICE

ACAD REFERENCE NO. 345-ENG-MASTER DATE:MAY.16/2017 DRAWN: R.STA.MONICA 1:1 SHEET 2 OF 2