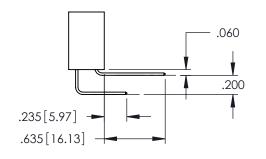

Contact Dimensions:
556-Extender Board Bend (Code 520 Contacts)
See Sheet 2 for Contact Code 555, 556, 558, 559, 560 Dimensions

ACAD REFERENCE NO. 345-ENG-MASTER

DATE:MAY.16/2017

SHEET 1 OF 2

R.STA.MONICA

345/395 SERIES CARD EDGE CONNECTOR CONTACT CODE 555,556,558,559,560 DIMENSIONS

YOUR CONNECTION TO QUALITY & SERVICE

ACAD REFERENCE NO. 345-ENG-MASTER DATE:MAY.16/2017 DRAWN: R.STA.MONICA 1:1 SHEET 2 OF 2