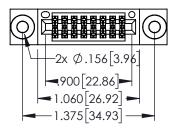

Contact Dimensions:
556-Extender Board Bend (Code 520 Contacts)
See Sheet 2 for Contact Code 555, 556, 558, 559, 560 Dimensions

ACAD REFERENCE NO. 345-ENG-MASTER

DATE:MAY.16/2017

SHEET 1 OF 2

R.STA.MONICA

1

- INSULATOR MATERIAL: THERMOPLASTIC PBT BLACK, UL 94V-0
- CONTACT MATERIAL; COPPER TIN ALLOY CONTACT PLATING: GOLD ON THE MATING AREA, TIN PLATING ON THE CONTACT TAILS, NICKEL UNDERPLATE

| PART NUMBER: 395-016-556-203 |                  |                                                                                                                                            | DRAWN:         | R.STA.MONICA |   |
|------------------------------|------------------|--------------------------------------------------------------------------------------------------------------------------------------------|----------------|--------------|---|
|                              |                  |                                                                                                                                            | CHECKED:       |              | Ī |
|                              |                  | THESE DRAWINGS AND SPECIFICATIONS<br>ARE THE PROPERTY OF EDAC INCAND<br>SHALL NOT BE REPRODUCED, OR COPIED<br>OR USED AS THE BASIS FOR THE | SCALE:         | 1:1          |   |
|                              | TORONTO, ONTARIO |                                                                                                                                            | DRAWING        | NUMBER       |   |
| YOUR CONNECTION TO           | CANADA           | MANUFACTURE OR SALE OF APPARATUS WITHOUT WRITTEN PERMISSION.                                                                               | 345-ENG-MASTER |              |   |
|                              |                  |                                                                                                                                            |                |              |   |