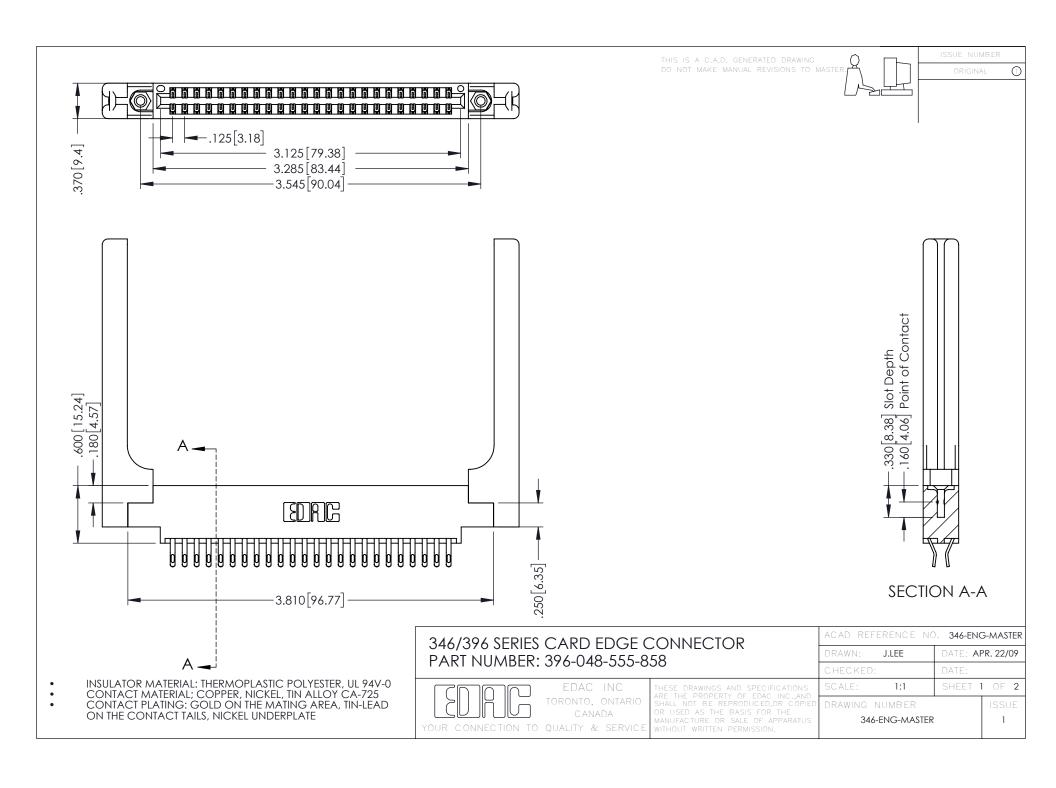

**Contact Code 555** 

**Contact Code 556** 

INSULATOR MATERIAL: THERMOPLASTIC POLYESTER, UL 94V-0 CONTACT MATERIAL; COPPER, NICKEL, TIN ALLOY CA-725

CONTACT PLATING: GOLD ON THE MATING AREA, TIN-LEAD ON THE CONTACT TAILS, NICKEL UNDERPLATE

## 346/396 SERIES CARD EDGE CONNECTOR CONTACT CODE 555,556,558,559,560 DIMENSIONS

YOUR CONNECTION TO QUALITY & SERVICE

|   | ACAD REFERENCE NO. 346-ENG-MASTER |                         |
|---|-----------------------------------|-------------------------|
|   | DRAWN: J.LEE                      | DATE: <b>APR. 22/09</b> |
|   | CHECKED:                          | DATE:                   |
|   | SCALE: 1:1                        | SHEET 2 OF 2            |
| D | DRAWING NUMBER                    | ISSUE                   |