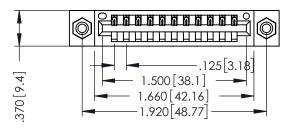

346/396 SERIES CARD EDGE CONNECTOR PART NUMBER: 396-011-520-608

YOUR CONNECTION TO QUALITY & SERVICE

**EDAC INC** TORONTO, ONTARIO CANADA

THESE DRAWINGS AND SPECIFICATIONS ARE THE PROPERTY OF EDAC INC.,AND SHALL NOT BE REPRODUCED,OR COPIED OR USED AS THE BASIS FOR THE MANUFACTURE OR SALE OF APPARATUS WITHOUT WRITTEN PERMISSION.

THIS IS A C.A.D. GENERATED DRAWING DO NOT MAKE MANUAL REVISIONS TO MASTER.

ISSUE NUMBER

ORIGINAL

1

INSULATOR MATERIAL: THERMOPLASTIC POLYESTER, UL 94V-0 CONTACT MATERIAL; COPPER, NICKEL, TIN ALLOY CA-725 CONTACT PLATING: GOLD ON THE MATING AREA, TIN-LEAD ON THE CONTACT TAILS, NICKEL UNDERPLATE