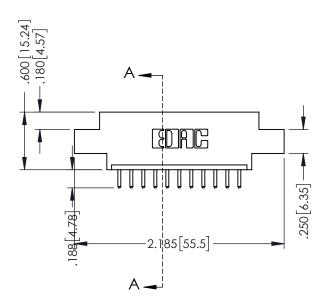

## 346/396 SERIES CARD EDGE CONNECTOR CONTACT CODE 555,556,558,559,560 DIMENSIONS

YOUR CONNECTION TO QUALITY & SERVICE

**EDAC INC** TORONTO, ONTARIO CANADA

THESE DRAWINGS AND SPECIFICATIONS ARE THE PROPERTY OF EDAC INC.,AND SHALL NOT BE REPRODUCED, OR COPIED OR USED AS THE BASIS FOR THE MANUFACTURE OR SALE OF APPARATUS WITHOUT WRITTEN PERMISSION.

## **Contact Code 555**

## **Contact Code 556**

INSULATOR MATERIAL: THERMOPLASTIC POLYESTER, UL 94V-0 CONTACT MATERIAL; COPPER, NICKEL, TIN ALLOY CA-725 CONTACT PLATING: GOLD ON THE MATING AREA, TIN-LEAD

ON THE CONTACT TAILS, NICKEL UNDERPLATE