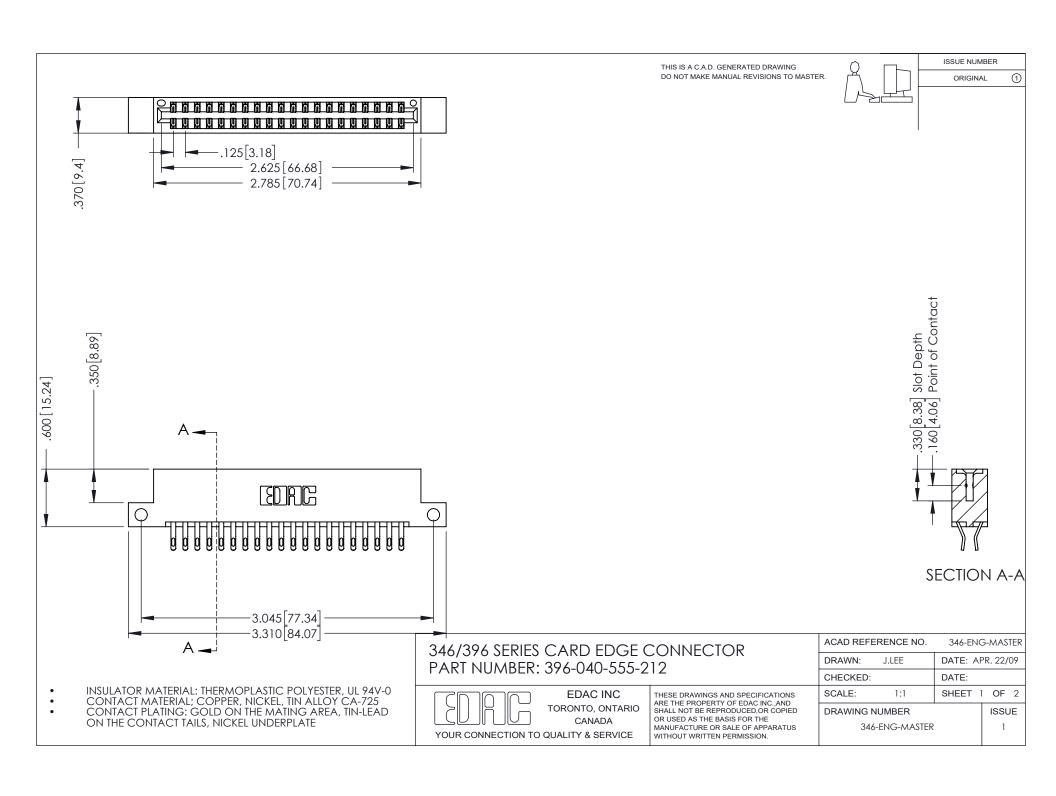

ISSUE NUMBER ORIGINAL 1

## **Contact Code 556**

INSULATOR MATERIAL: THERMOPLASTIC POLYESTER, UL 94V-0 CONTACT MATERIAL; COPPER, NICKEL, TIN ALLOY CA-725 CONTACT PLATING: GOLD ON THE MATING AREA, TIN-LEAD

ON THE CONTACT TAILS, NICKEL UNDERPLATE

## 346/396 SERIES CARD EDGE CONNECTOR CONTACT CODE 555,556,558,559,560 DIMENSIONS

YOUR CONNECTION TO QUALITY & SERVICE

**EDAC INC** TORONTO, ONTARIO CANADA

THESE DRAWINGS AND SPECIFICATIONS ARE THE PROPERTY OF EDAC INC.,AND SHALL NOT BE REPRODUCED, OR COPIED OR USED AS THE BASIS FOR THE MANUFACTURE OR SALE OF APPARATUS WITHOUT WRITTEN PERMISSION.