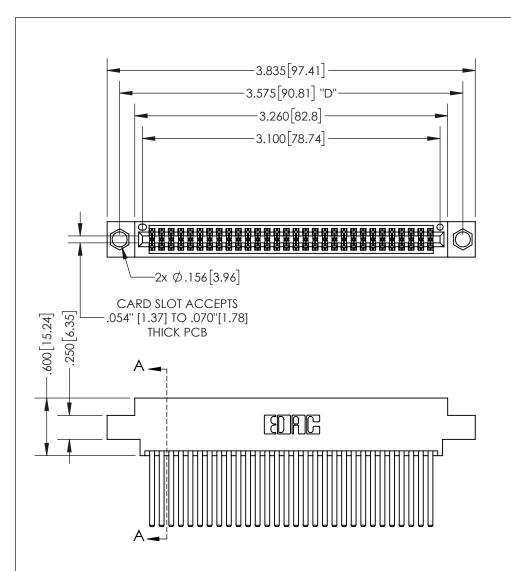

THIS IS A C.A.D. GENERATED DRAWING DO NOT MAKE MANUAL REVISIONS TO MASTER.

ISSUE NUMBER

1

ORIGINAL

.160 4.06 POINT OF CONTACT .330[8.38] -.370[9.4] **CARD SLOT** 

SECTION A-A

<u>Contact Dimensions:</u> 544-Wire Wrap .050x.025(1.27x0.64) - Tail LG=.750(19.05) .100 (2.54) Contact Spacing x .200 (5.08) Row Spacing

INSULATOR MATERIAL: THERMOPLASTIC PBT, UL 94V-0 CONTACT MATERIAL; COPPER TIN ALLOY CONTACT PLATING: GOLD ON THE MATING AREA, TIN PLATING ON THE CONTACT TAILS, NICKEL UNDERPLATE

345/395 SERIES CARD EDGE CONNECTOR PART NUMBER: 395-060-544-804