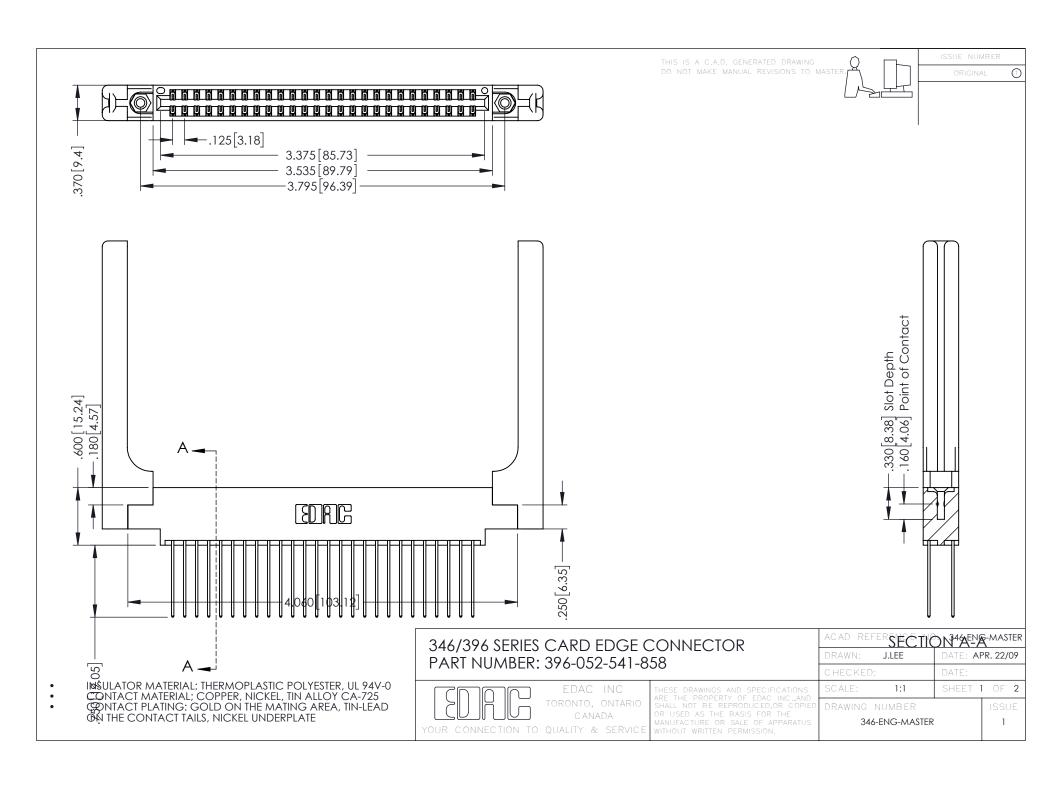

**Contact Code 555** 

**Contact Code 556** 

INSULATOR MATERIAL: THERMOPLASTIC POLYESTER, UL 94V-0 CONTACT MATERIAL; COPPER, NICKEL, TIN ALLOY CA-725

CONTACT PLATING: GOLD ON THE MATING AREA, TIN-LEAD ON THE CONTACT TAILS, NICKEL UNDERPLATE

## 346/396 SERIES CARD EDGE CONNECTOR CONTACT CODE 555,556,558,559,560 DIMENSIONS

YOUR CONNECTION TO QUALITY & SERVICE

|   | ACAD REFERENCE NO. 346-ENG-MASTER |                         |
|---|-----------------------------------|-------------------------|
|   | DRAWN: J.LEE                      | DATE: <b>APR. 22/09</b> |
|   | CHECKED:                          | DATE:                   |
|   | SCALE: 1:1                        | SHEET 2 OF 2            |
| D | DRAWING NUMBER                    | ISSUE                   |