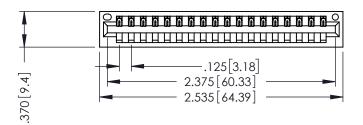

346/396 SERIES CARD EDGE CONNECTOR PART NUMBER: 396-018-521-101

YOUR CONNECTION TO QUALITY & SERVICE

**EDAC INC** TORONTO, ONTARIO CANADA

THESE DRAWINGS AND SPECIFICATIONS ARE THE PROPERTY OF EDAC INC., AND SHALL NOT BE REPRODUCED,OR COPIED OR USED AS THE BASIS FOR THE MANUFACTURE OR SALE OF APPARATUS WITHOUT WRITTEN PERMISSION.

|  | ACAD REFERENCE NO. |  | 346-ENG-MASTER   |      |
|--|--------------------|--|------------------|------|
|  | DRAWN: J.LEE       |  | DATE: APR. 22/09 |      |
|  | CHECKED:           |  | DATE:            |      |
|  | SCALE: 1:1         |  | SHEET 1          | OF 2 |
|  | DRAWING NUMBER     |  | ISSUE            |      |
|  | l                  |  |                  |      |