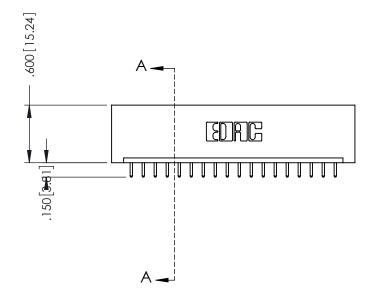

**SECTION A-A** 

.330 [8.38] Slot Depth .160 [4.06] Point of Contact

346-ENG-MASTER

ORIGINAL 1

ISSUE NUMBER

.120[3.05] .095[2.41] .170 [4.33] .245 [6.22] .125(3.18) to .210(5.33) .125(3.18) to .210(5.33) Outside Tails **Outside Tails** .045(1.14) to .060(1.52) .125(3.18) to .210(5.33) Between Tails Outside Tails

## 346/396 SERIES CARD EDGE CONNECTOR CONTACT CODE 555,556,558,559,560 DIMENSIONS

YOUR CONNECTION TO QUALITY & SERVICE

**EDAC INC** TORONTO, ONTARIO CANADA

THESE DRAWINGS AND SPECIFICATIONS ARE THE PROPERTY OF EDAC INC.,AND SHALL NOT BE REPRODUCED, OR COPIED OR USED AS THE BASIS FOR THE MANUFACTURE OR SALE OF APPARATUS WITHOUT WRITTEN PERMISSION.