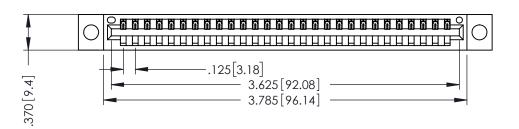

THIS IS A C.A.D. GENERATED DRAWING DO NOT MAKE MANUAL REVISIONS TO MASTER.

ISSUE NUMBER

ORIGINAL

1

.330 [8.38] Slot Depth .160 [4.06] Point of Contact

**SECTION A-A** 

346-ENG-MASTER

EDAG .250[6.35]--4.310 [109.47]

> 346/396 SERIES CARD EDGE CONNECTOR PART NUMBER: 396-028-520-604

YOUR CONNECTION TO QUALITY & SERVICE

**EDAC INC** TORONTO, ONTARIO CANADA

THESE DRAWINGS AND SPECIFICATIONS ARE THE PROPERTY OF EDAC INC., AND SHALL NOT BE REPRODUCED, OR COPIED OR USED AS THE BASIS FOR THE MANUFACTURE OR SALE OF APPARATUS WITHOUT WRITTEN PERMISSION.

|                   | DRAWN: J.LEE   | DATE: APR. 22/09 |
|-------------------|----------------|------------------|
|                   | CHECKED:       | DATE:            |
|                   | SCALE: 1:1     | SHEET 1 OF 2     |
| DRAWING NUMBER IS |                |                  |
|                   | 346-ENG-MASTER | 1                |