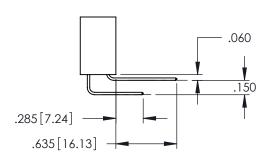

Contact Dimensions: 542-Wire Wrap .025 Sq.(0.64 Sq.) - Tail LG=.645(16.38) .100 (2.54) Contact Spacing x .200 (5.08) Row Spacing

THIS IS A C.A.D. GENERATED DRAWING DO NOT MAKE MANUAL REVISIONS TO MAST

ISSUE NUMBER

.160[4.06] POINT OF CONTACT

.150 [3.81]

-.330[8.38] CARD SLOT

ORIGINAL

1

• INSULATOR MATERIAL: THERMOPLASTIC PBT BLACK, UL 94V-0

 CONTACT MATERIAL; COPPER TIN ALLOY
CONTACT PLATING: GOLD ON THE MATING AREA, TIN PLATING ON THE CONTACT TAILS, NICKEL UNDERPLATE

**SECTION A-A** 

**Contact Code 558** 

Contact Code 559

Contact Code 560

- INSULATOR MATERIAL: THERMOPLASTIC POLYESTER, UL 94V-0 DAP MATERIAL AVAILABLE UPON REQUEST

CONTACT MATERIAL; COPPER ALLOY CONTACT PLATING: GOLD ON THE MATING AREA, TIN PLATING ON THE CONTACT TAILS, NICKEL UNDERPLATE

345/395 SERIES CARD EDGE CONNECTOR CONTACT CODE 555,556,558,559,560 DIMENSIONS

YOUR CONNECTION TO QUALITY & SERVICE

ACAD REFERENCE NO. 345-ENG-MASTER DATE:MAY.16/2017 DRAWN: R.STA.MONICA 1:1 SHEET 2 OF 2 345-ENG-MASTER