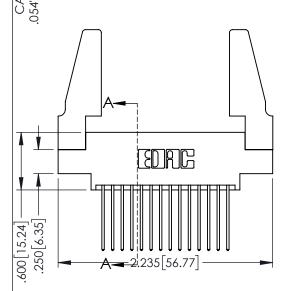

Contact Dimensions: 542-Wire Wrap .025 Sq.(0.64 Sq.) - Tail LG=.645(16.38) .100 (2.54) Contact Spacing x .200 (5.08) Row Spacing

THIS IS A C.A.D. GENERATED DRAWING DO NOT MAKE MANUAL REVISIONS TO MAST

ISSUE NUMBER

**SECTION A-A** 

**Contact Code 558** 

Contact Code 559

Contact Code 560

- INSULATOR MATERIAL: THERMOPLASTIC POLYESTER, UL 94V-0 DAP MATERIAL AVAILABLE UPON REQUEST

CONTACT MATERIAL; COPPER ALLOY CONTACT PLATING: GOLD ON THE MATING AREA, TIN PLATING ON THE CONTACT TAILS, NICKEL UNDERPLATE