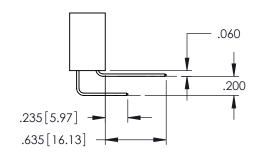

**SECTION A-A** 

**Contact Code 558** 

Contact Code 559

Contact Code 560

- INSULATOR MATERIAL: THERMOPLASTIC POLYESTER, UL 94V-0 DAP MATERIAL AVAILABLE UPON REQUEST

CONTACT MATERIAL; COPPER ALLOY CONTACT PLATING: GOLD ON THE MATING AREA, TIN PLATING ON THE CONTACT TAILS, NICKEL UNDERPLATE