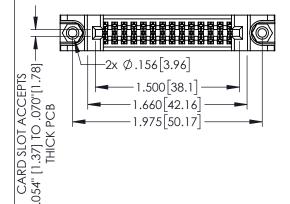

.160[4.06] POINT OF CONTACT

.150 [3.81]

-.330[8.38] CARD SLOT

ORIGINAL

1

• INSULATOR MATERIAL: THERMOPLASTIC PBT BLACK, UL 94V-0

 CONTACT MATERIAL; COPPER TIN ALLOY
CONTACT PLATING: GOLD ON THE MATING AREA, TIN PLATING ON THE CONTACT TAILS, NICKEL UNDERPLATE

| 345/395 SERIES CARD EDGE CONNECTOR |
|------------------------------------|
| PART NUMBER: 395-028-542-888       |

TORONTO, ONTARIO CANADA

YOUR CONNECTION TO QUALITY & SERVICE

| THESE DRAWINGS AND SPECIFICATIONS<br>ARE THE PROPERTY OF EDAC INC.,AND<br>SHALL NOT BE REPRODUCED,OR COPIED |
|-------------------------------------------------------------------------------------------------------------|
| OR USED AS THE BASIS FOR THE<br>MANUFACTURE OR SALE OF APPARATUS                                            |
| WITHOUT WRITTEN PERMISSION.                                                                                 |