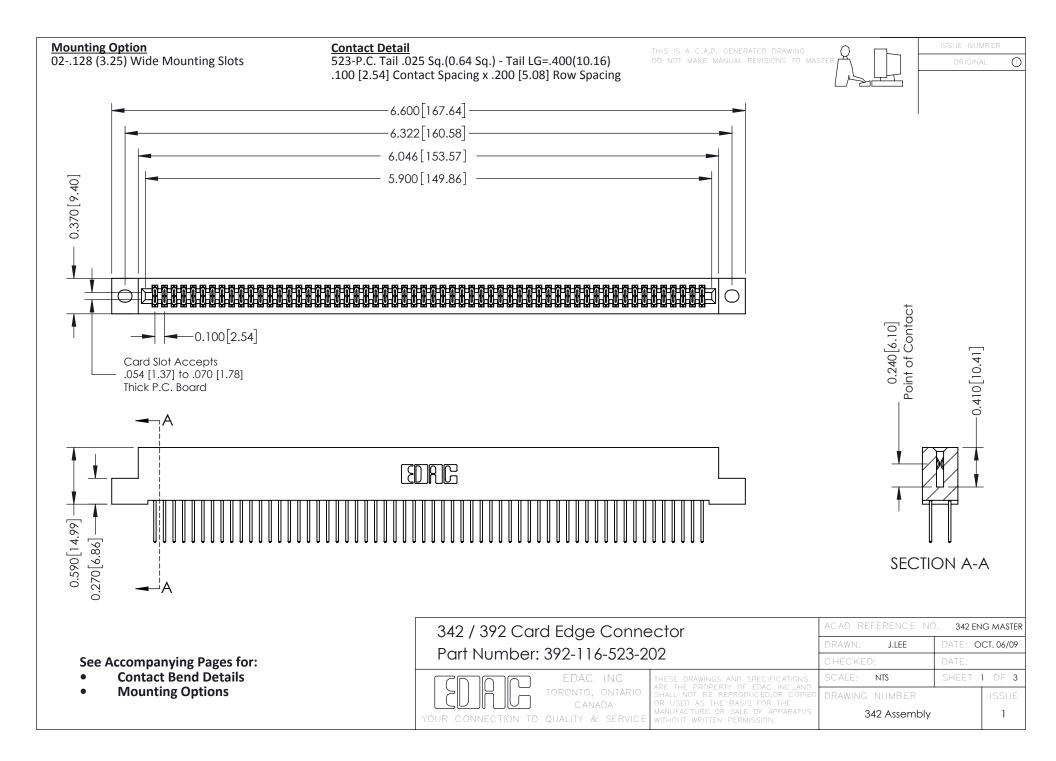

THIS IS A C.A.D. GENERATED DRAWING DO NOT MAKE MANUAL REVISIONS TO MASTER. ISSUE NUMBER

ORIGINAL

1



| 342 / 392 Series Card Edge Connector<br>Contact Bend Detail |                                                                                                                                                                                                  | ACAD REFERENCE NO. 342 ENG MASTER |             |                  |        |
|-------------------------------------------------------------|--------------------------------------------------------------------------------------------------------------------------------------------------------------------------------------------------|-----------------------------------|-------------|------------------|--------|
|