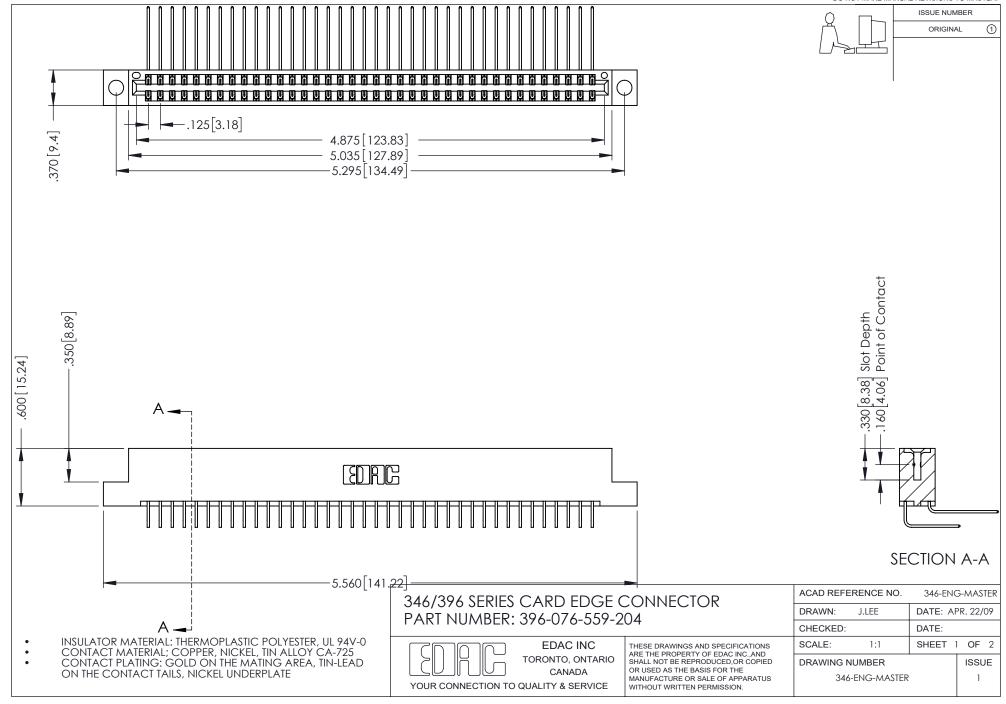

## **Contact Code 556**

INSULATOR MATERIAL: THERMOPLASTIC POLYESTER, UL 94V-0 CONTACT MATERIAL; COPPER, NICKEL, TIN ALLOY CA-725 CONTACT PLATING: GOLD ON THE MATING AREA, TIN-LEAD

ON THE CONTACT TAILS, NICKEL UNDERPLATE

## 346/396 SERIES CARD EDGE CONNECTOR CONTACT CODE 555,556,558,559,560 DIMENSIONS

YOUR CONNECTION TO QUALITY & SERVICE

**EDAC INC** TORONTO, ONTARIO CANADA

THESE DRAWINGS AND SPECIFICATIONS ARE THE PROPERTY OF EDAC INC.,AND SHALL NOT BE REPRODUCED, OR COPIED OR USED AS THE BASIS FOR THE MANUFACTURE OR SALE OF APPARATUS WITHOUT WRITTEN PERMISSION.