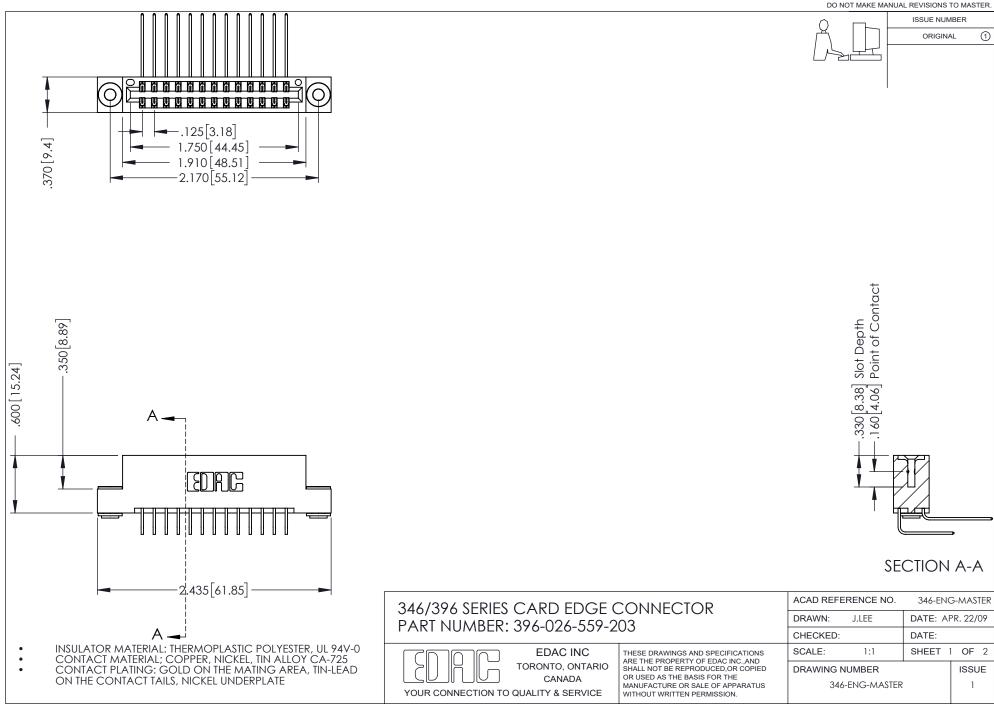

## **Contact Code 556**

INSULATOR MATERIAL: THERMOPLASTIC POLYESTER, UL 94V-0 CONTACT MATERIAL; COPPER, NICKEL, TIN ALLOY CA-725 CONTACT PLATING: GOLD ON THE MATING AREA, TIN-LEAD

ON THE CONTACT TAILS, NICKEL UNDERPLATE

## 346/396 SERIES CARD EDGE CONNECTOR CONTACT CODE 555,556,558,559,560 DIMENSIONS

YOUR CONNECTION TO QUALITY & SERVICE

**EDAC INC** TORONTO, ONTARIO CANADA

THESE DRAWINGS AND SPECIFICATIONS ARE THE PROPERTY OF EDAC INC.,AND SHALL NOT BE REPRODUCED, OR COPIED OR USED AS THE BASIS FOR THE MANUFACTURE OR SALE OF APPARATUS WITHOUT WRITTEN PERMISSION.