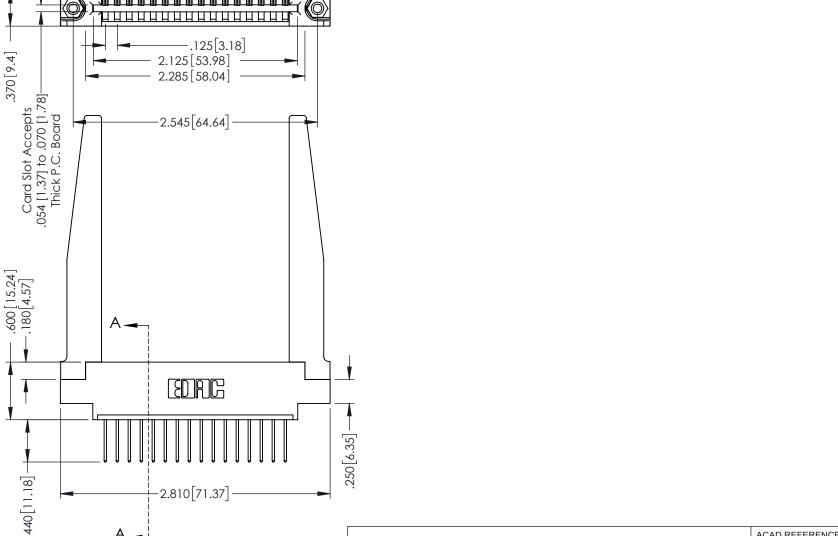

THIS IS A C.A.D. GENERATED DRAWING DO NOT MAKE MANUAL REVISIONS TO MASTER.

ISSUE NUMBER

ORIGINAL

1

INSULATOR MATERIAL: THERMOPLASTIC POLYESTER, UL 94V-0 CONTACT MATERIAL; COPPER, NICKEL, TIN ALLOY CA-725 CONTACT PLATING: GOLD ON THE MATING AREA, TIN-LEAD

ON THE CONTACT TAILS, NICKEL UNDERPLATE

346/396 SERIES CARD EDGE CONNECTOR PART NUMBER: 396-016-522-678

YOUR CONNECTION TO QUALITY & SERVICE

**EDAC INC** TORONTO, ONTARIO CANADA

THESE DRAWINGS AND SPECIFICATIONS ARE THE PROPERTY OF EDAC INC., AND SHALL NOT BE REPRODUCED,OR COPIED OR USED AS THE BASIS FOR THE MANUFACTURE OR SALE OF APPARATUS WITHOUT WRITTEN PERMISSION.

## 346/396 SERIES CARD EDGE CONNECTOR CONTACT CODE 555,556,558,559,560 DIMENSIONS

YOUR CONNECTION TO QUALITY & SERVICE

**EDAC INC** TORONTO, ONTARIO CANADA

THESE DRAWINGS AND SPECIFICATIONS ARE THE PROPERTY OF EDAC INC.,AND SHALL NOT BE REPRODUCED, OR COPIED OR USED AS THE BASIS FOR THE MANUFACTURE OR SALE OF APPARATUS WITHOUT WRITTEN PERMISSION.