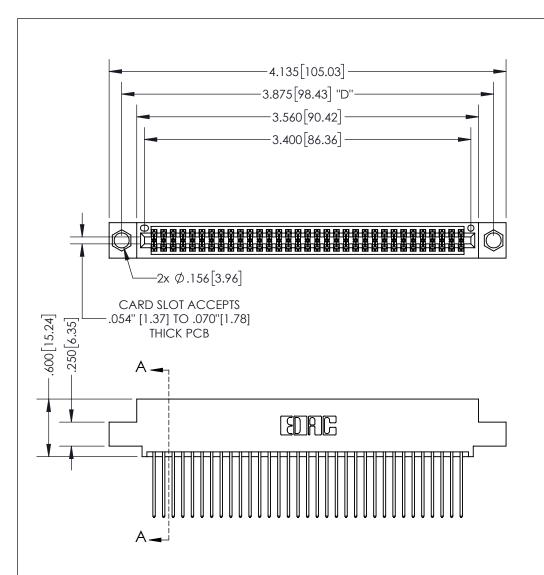

THIS IS A C.A.D. GENERATED DRAWING DO NOT MAKE MANUAL REVISIONS TO MASTER.

ISSUE NUMBER ORIGINAL 1

.160 4.06 POINT OF CONTACT .330[8.38] -.370[9.4] **CARD SLOT** .150 [3.81]

SECTION A-A

<u>Contact Dimensions:</u> 542-Wire Wrap .025 Sq.(0.64 Sq.) - Tail LG=.645(16.38) .100 (2.54) Contact Spacing x .200 (5.08) Row Spacing

INSULATOR MATERIAL: THERMOPLASTIC PBT, UL 94V-0 CONTACT MATERIAL; COPPER TIN ALLOY CONTACT PLATING: GOLD ON THE MATING AREA, TIN PLATING ON THE CONTACT TAILS, NICKEL UNDERPLATE

345/395 SERIES CARD EDGE CONNECTOR PART NUMBER: 395-066-542-504

YOUR CONNECTION TO QUALITY & SERVICE

**EDAC INC** TORONTO, ONTARIO CANADA

THESE DRAWINGS AND SPECIFICATIONS ARE THE PROPERTY OF EDAC INC.,AND SHALL NOT BE REPRODUCED, OR COPIED OR USED AS THE BASIS FOR THE MANUFACTURE OR SALE OF APPARATUS WITHOUT WRITTEN PERMISSION.

| ACAD REFERENCE NO | O. 345-ENG-MASTER   |
|-------------------|---------------------|
| DRAWN: R.STA.MONI | CA DATE:MAY.16/2017 |
| CHECKED:          | DATE:               |
| SCALE: 1:1        | SHEET 1 OF 2        |
| DRAWING NUMBER    | ISSUE               |
| 345-ENG-MAS       | TER 1               |