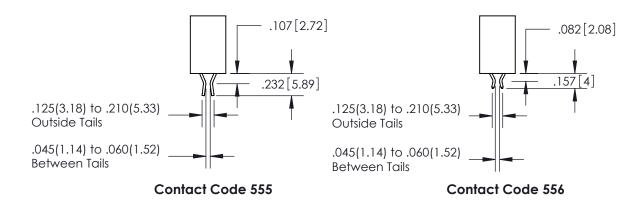

ISSUE NUMBER

ORIGINAL

1

**Contact Code 558** 

**Contact Code 559** 

**Contact Code 560** 

| 345/395 SERIES CARD EDGE CONNECTOR          |
|---------------------------------------------|
| CONTACT CODE 555,556,558,559,560 DIMENSIONS |

**EDAC INC** TORONTO, ONTARIO CANADA

THESE DRAWINGS AND SPECIFICATIONS ARE THE PROPERTY OF EDAC INC., AND SHALL NOT BE REPRODUCED, OR COPIED OR USED AS THE BASIS FOR THE MANUFACTURE OR SALE OF APPARATUS WITHOUT WRITTEN PERMISSION.

Outside Tails

Between Tails

|   | ACAD REFERENCE NO.  | 345-ENG-MASTER   |
|---|---------------------|------------------|
|   | DRAWN: R.STA.MONICA | DATE:MAY.16/2017 |
| ) | CHECKED:            | DATE:            |
|   | SCALE: 1:1          | SHEET 2 OF 2     |
|   | DRAWING NUMBER      | ISSUE            |
|   | 345-ENG-MASTER      | 1                |
|   |                     |                  |