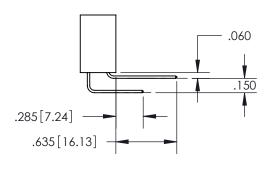

THIS IS A C.A.D. GENERATED DRAWING DO NOT MAKE MANUAL REVISIONS TO MASTER.

ISSUE NUMBER ORIGINAL 1

.160 4.06 POINT OF CONTACT .330[8.38] -.370[9.4] **CARD SLOT** .150 [3.81]

SECTION A-A

<u>Contact Dimensions:</u> 542-Wire Wrap .025 Sq.(0.64 Sq.) - Tail LG=.645(16.38) .100 (2.54) Contact Spacing x .200 (5.08) Row Spacing

INSULATOR MATERIAL: THERMOPLASTIC PBT, UL 94V-0 CONTACT MATERIAL; COPPER TIN ALLOY CONTACT PLATING: GOLD ON THE MATING AREA, TIN PLATING ON THE CONTACT TAILS, NICKEL UNDERPLATE

345/395 SERIES CARD EDGE CONNECTOR PART NUMBER: 395-066-542-504