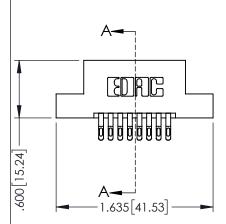

| SECTION A-A |
|-------------|
|             |

| 345/395 SERIES CARD EDGE CONNECTOR PART NUMBER: 395-016-555-208 |                                                                                                        | DRAWN: R.STA.MONICA DATE:MAY.16/2017 |        |         |       |
|-----------------------------------------------------------------|--------------------------------------------------------------------------------------------------------|--------------------------------------|--------|---------|-------|
|                                                                 |                                                                                                        | CHECKE                               | D:     | DATE:   |       |
| COOO EDAC INC                                                   | THESE BROWNINGS AND SECURIOANIONS                                                                      | SCALE:                               | 1:1    | SHEET 1 | OF 2  |
| TORONTO, ONTARIO                                                | ARE THE PROPERTY OF EDAC INC.,AND<br>SHALL NOT BE REPRODUCED,OR COPIED<br>OR USED AS THE BASIS FOR THE | DRAWING                              | NUMBER |         | ISSUE |
| OUR CONNECTION TO QUALITY & SERVICE WITHOUT WRITTEN PERMISSION. | 3                                                                                                      | 45-ENG-MASTER                        |        | 1       |       |