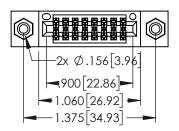

.330[8.38] CARD SLOT .160[4.06] POINT OF CONTACT

- INSULATOR MATERIAL: THERMOPLASTIC PBT BLACK, UL 94V-0
- CONTACT MATERIAL; COPPER TIN ALLOY CONTACT PLATING: GOLD ON THE MATING AREA, TIN PLATING ON THE CONTACT TAILS, NICKEL UNDERPLATE

| SECTION A-A |
|-------------|
|             |

| 345/395 SERIES CARD EDGE CONNECTOR PART NUMBER: 395-016-555-208 |                                                                                                        | DRAWN: R.STA.MONICA DATE:MAY.16/2017 |        |         |       |
|-----------------------------------------------------------------|--------------------------------------------------------------------------------------------------------|--------------------------------------|--------|---------|-------|
|                                                                 |                                                                                                        | CHECKE                               | D:     | DATE:   |       |
| COOO EDAC INC                                                   | THESE BROWNINGS AND SECURIOANIONS                                                                      | SCALE:                               | 1:1    | SHEET 1 | OF 2  |
| TORONTO, ONTARIO                                                | ARE THE PROPERTY OF EDAC INC.,AND<br>SHALL NOT BE REPRODUCED,OR COPIED<br>OR USED AS THE BASIS FOR THE | DRAWING                              | NUMBER |         | ISSUE |
| OUR CONNECTION TO QUALITY & SERVICE WITHOUT WRITTEN PERMISSION. | 3                                                                                                      | 45-ENG-MASTER                        |        | 1       |       |