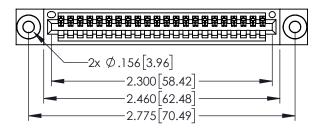

<u>Contact Dimensions:</u>
520-P.C. Tail .030x.018(0.76x0.46) - Tail LG=.175(4.45)
.100 (2.54) Contact Spacing x .200 (5.08) Row Spacing

- INSULATOR MATERIAL: THERMOPLASTIC PBT BLACK, UL 94V-0
- CONTACT MATERIAL; COPPER TIN ALLOY CONTACT PLATING: GOLD ON THE MATING AREA, TIN PLATING ON THE CONTACT TAILS, NICKEL UNDERPLATE