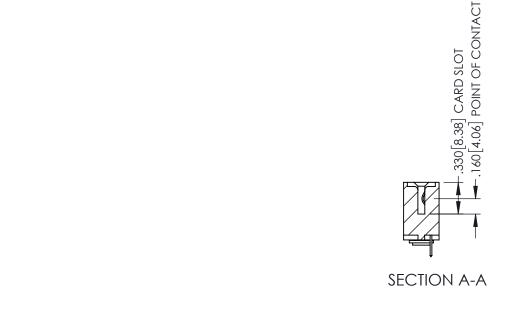

<u>Contact Dimensions:</u>
520-P.C. Tail .030x.018(0.76x0.46) - Tail LG=.175(4.45)
.100 (2.54) Contact Spacing x .200 (5.08) Row Spacing

- INSULATOR MATERIAL: THERMOPLASTIC PBT BLACK, UL 94V-0
- CONTACT MATERIAL; COPPER TIN ALLOY CONTACT PLATING: GOLD ON THE MATING AREA, TIN PLATING ON THE CONTACT TAILS, NICKEL UNDERPLATE