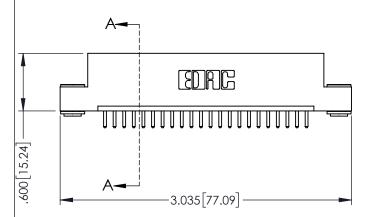

<u>Contact Dimensions:</u>
520-P.C. Tail .030x.018(0.76x0.46) - Tail LG=.175(4.45)
.100 (2.54) Contact Spacing x .200 (5.08) Row Spacing

- INSULATOR MATERIAL: THERMOPLASTIC PBT BLACK, UL 94V-0
- CONTACT MATERIAL; COPPER TIN ALLOY CONTACT PLATING: GOLD ON THE MATING AREA, TIN PLATING ON THE CONTACT TAILS, NICKEL UNDERPLATE