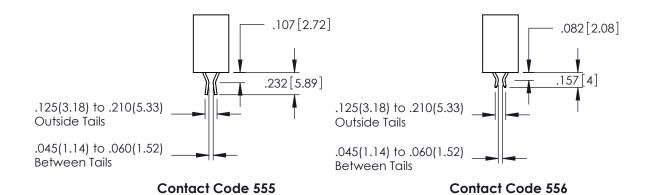

<u>Contact Dimensions:</u>
520-P.C. Tail .030x.018(0.76x0.46) - Tail LG=.175(4.45)
.100 (2.54) Contact Spacing x .200 (5.08) Row Spacing

- INSULATOR MATERIAL: THERMOPLASTIC PBT BLACK, UL 94V-0
- CONTACT MATERIAL; COPPER TIN ALLOY CONTACT PLATING: GOLD ON THE MATING AREA, TIN PLATING ON THE CONTACT TAILS, NICKEL UNDERPLATE

**Contact Code 558** 

Contact Code 559

Contact Code 560

INSULATOR MATERIAL: THERMOPLASTIC POLYESTER, UL 94V-0

DAP MATERIAL AVAILABLE UPON REQUEST

CONTACT MATERIAL; COPPER ALLOY CONTACT PLATING: GOLD ON THE MATING AREA, TIN PLATING ON THE CONTACT TAILS, NICKEL UNDERPLATE