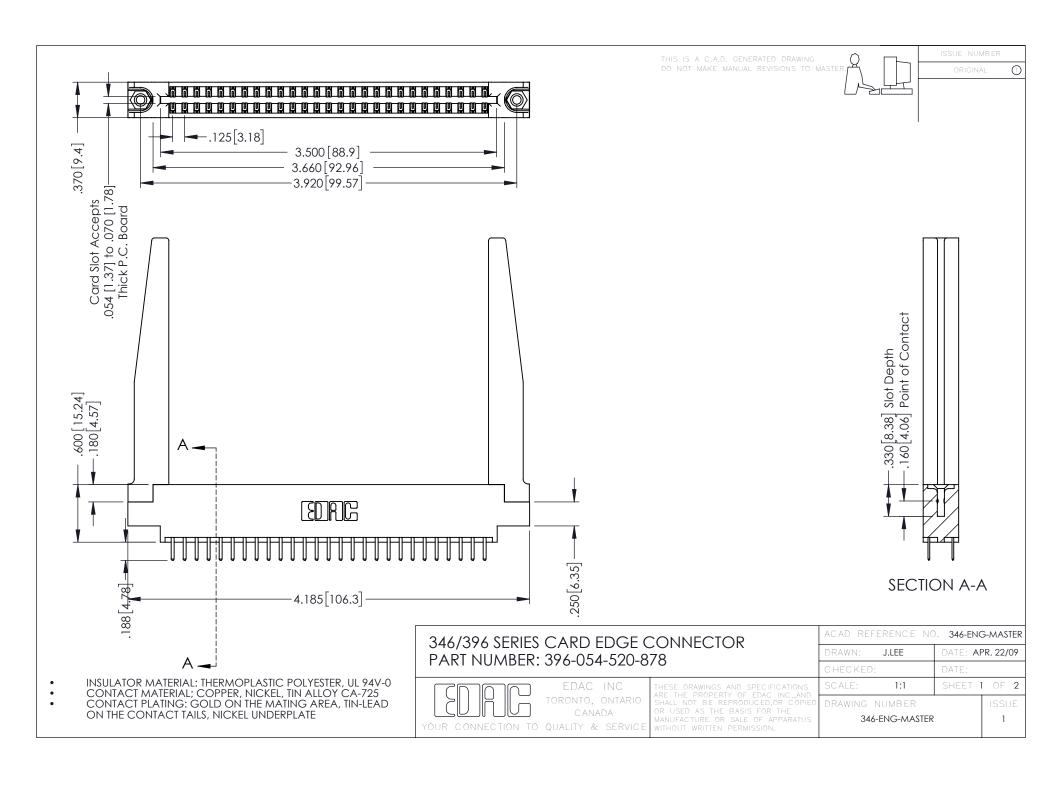

**Contact Code 555** 

**Contact Code 556** 

INSULATOR MATERIAL: THERMOPLASTIC POLYESTER, UL 94V-0 CONTACT MATERIAL; COPPER, NICKEL, TIN ALLOY CA-725

CONTACT PLATING: GOLD ON THE MATING AREA, TIN-LEAD ON THE CONTACT TAILS, NICKEL UNDERPLATE