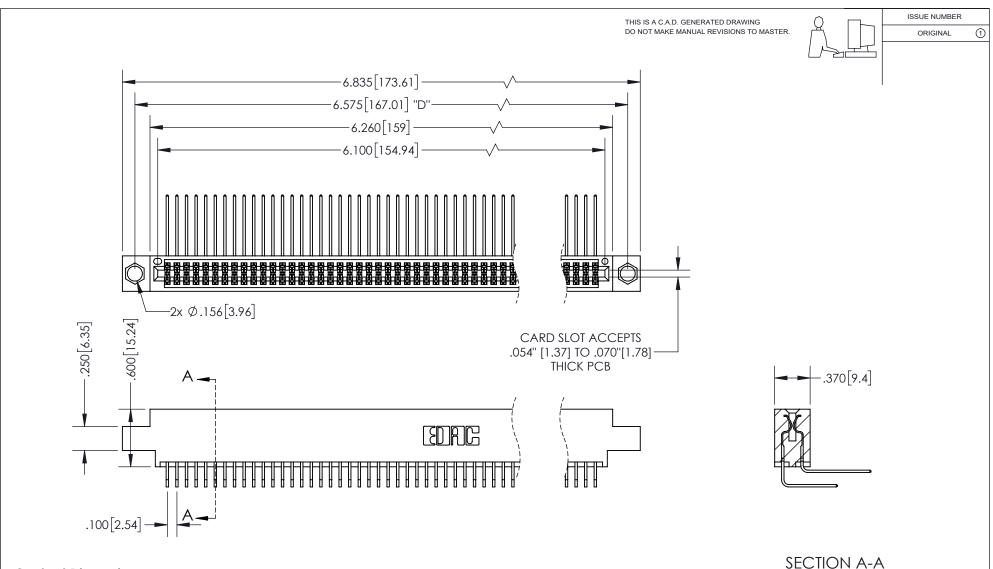

## 345/395 SERIES CARD EDGE CONNECTOR PART NUMBER: 395-120-559-804

YOUR CONNECTION TO QUALITY & SERVICE

**EDAC INC** TORONTO, ONTARIO CANADA

THESE DRAWINGS AND SPECIFICATIONS ARE THE PROPERTY OF EDAC INC.,AND SHALL NOT BE REPRODUCED, OR COPIED OR USED AS THE BASIS FOR THE MANUFACTURE OR SALE OF APPARATUS WITHOUT WRITTEN PERMISSION.

**Contact Dimensions:** 559-90 Degree Bend (Code 541 Contacts) See Sheet 2 for Contact Code 555, 556, 558, 559, 560 Dimensions

INSULATOR MATERIAL: THERMOPLASTIC PBT, UL 94V-0 CONTACT MATERIAL; COPPER TIN ALLOY CONTACT PLATING: GOLD ON THE MATING AREA, TIN PLATING ON THE CONTACT TAILS, NICKEL UNDERPLATE