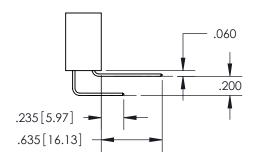

TING ON THE CONTACT TAILS, NICKEL UNDERPLATE

## 345/395 SERIES CARD EDGE CONNECTOR PART NUMBER: 395-120-559-804

YOUR CONNECTION TO QUALITY & SERVICE

**EDAC INC** TORONTO, ONTARIO CANADA

THESE DRAWINGS AND SPECIFICATIONS ARE THE PROPERTY OF EDAC INC.,AND SHALL NOT BE REPRODUCED, OR COPIED OR USED AS THE BASIS FOR THE MANUFACTURE OR SALE OF APPARATUS WITHOUT WRITTEN PERMISSION.

| ACAD REFERENC  | E NO. 345-ENO | 345-ENG-MASTER |  |
|----------------|---------------|----------------|--|
| DRAWN: R.STA.M | ONICA DATE:MA | Y.16/2017      |  |
| CHECKED:       | DATE:         |                |  |
| SCALE: 1:      | 1 SHEET       | 1 OF 2         |  |
| DRAWING NUMBE  | R             | ISSUE          |  |
| 345-ENG-MASTER |               | 1              |  |



ORIGINAL 1

ISSUE NUMBER









**Contact Code 558** 

## **Contact Code 559**

Contact Code 560

- INSULATOR MATERIAL: THERMOPLASTIC POLYESTER, UL 94V-0
- DAP MATERIAL AVAILABLE UPON REQUEST
- CONTACT MATERIAL; COPPER ALLOY

CONTACT PLATING: GOLD ON THE MATING AREA, TIN PLATING ON THE CONTACT TAILS, NICKEL UNDERPLATE

\*FOR ALL OTHER SPECIFICATIONS REFER TO SHEET 3\*

## 345/395 SERIES CARD EDGE CONNECTOR CONTACT CODE 555,556,558,559,560 DIMENSIONS

YOUR CONNECTION TO QUALITY & SERVICE

**EDAC INC** TORONTO, ONTARIO CANADA

THESE DRAWINGS AND SPECIFICATIONS ARE THE PROPERTY OF EDAC INC.,AND SHALL NOT BE REPRODUCED, OR COPIED OR USED AS THE BASIS FOR THE MANUFACTURE OR SALE OF APPARATUS WITHOUT WRITTEN PERMISSION.

| ACAD REFERENCE NO.  | 345-ENG-MASTER   |
|---------------------|------------------|
| DRAWN: R.STA.