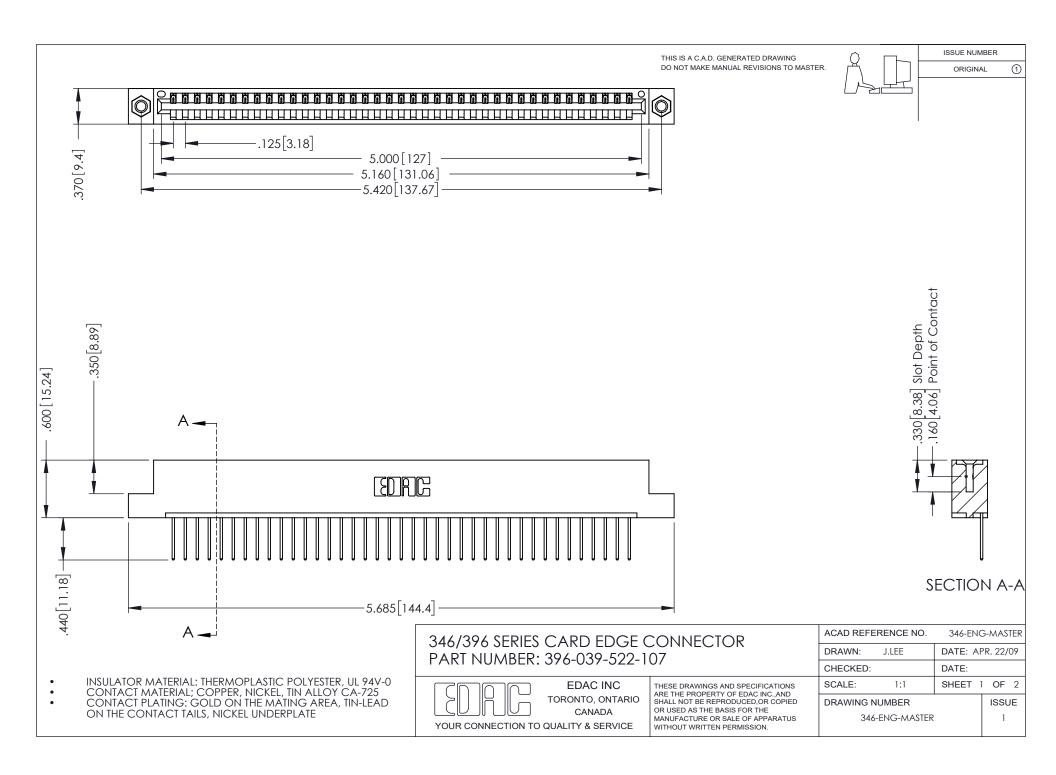

## **Contact Code 556**

INSULATOR MATERIAL: THERMOPLASTIC POLYESTER, UL 94V-0 CONTACT MATERIAL; COPPER, NICKEL, TIN ALLOY CA-725 CONTACT PLATING: GOLD ON THE MATING AREA, TIN-LEAD

ON THE CONTACT TAILS, NICKEL UNDERPLATE

## 346/396 SERIES CARD EDGE CONNECTOR CONTACT CODE 555,556,558,559,560 DIMENSIONS

YOUR CONNECTION TO QUALITY & SERVICE

**EDAC INC** TORONTO, ONTARIO CANADA

THESE DRAWINGS AND SPECIFICATIONS ARE THE PROPERTY OF EDAC INC.,AND SHALL NOT BE REPRODUCED, OR COPIED OR USED AS THE BASIS FOR THE MANUFACTURE OR SALE OF APPARATUS WITHOUT WRITTEN PERMISSION.