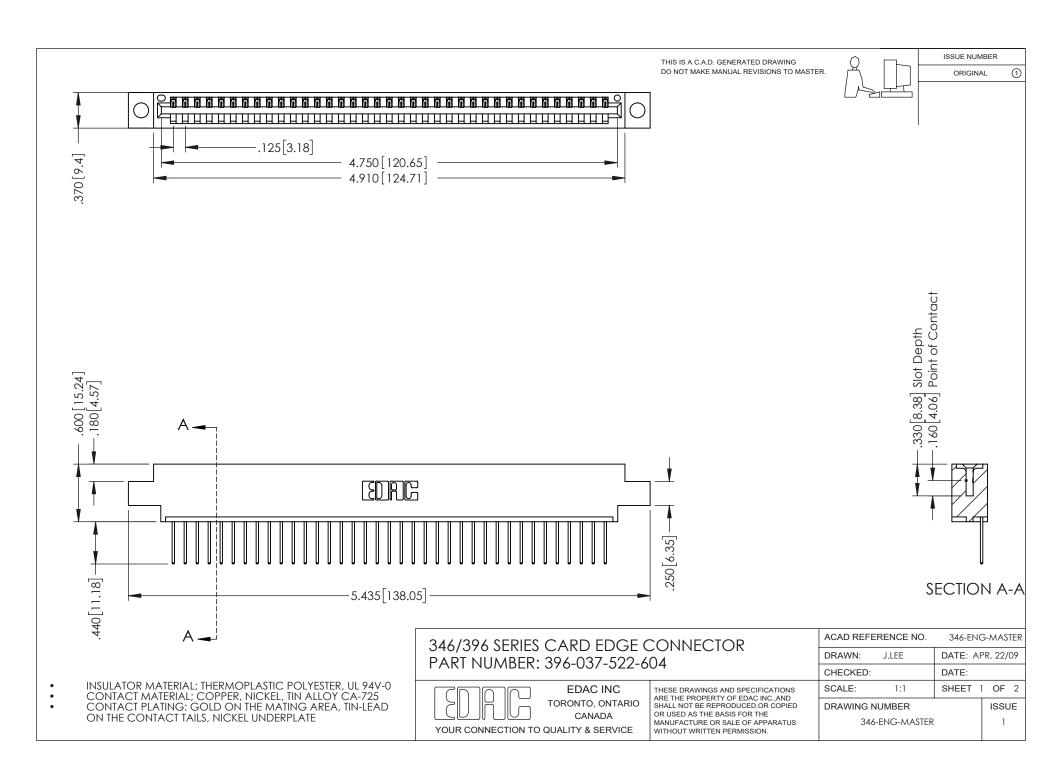

## **Contact Code 556**

INSULATOR MATERIAL: THERMOPLASTIC POLYESTER, UL 94V-0 CONTACT MATERIAL; COPPER, NICKEL, TIN ALLOY CA-725 CONTACT PLATING: GOLD ON THE MATING AREA, TIN-LEAD

ON THE CONTACT TAILS, NICKEL UNDERPLATE

## 346/396 SERIES CARD EDGE CONNECTOR CONTACT CODE 555,556,558,559,560 DIMENSIONS

YOUR CONNECTION TO QUALITY & SERVICE

**EDAC INC** TORONTO, ONTARIO CANADA

THESE DRAWINGS AND SPECIFICATIONS ARE THE PROPERTY OF EDAC INC.,AND SHALL NOT BE REPRODUCED, OR COPIED OR USED AS THE BASIS FOR THE MANUFACTURE OR SALE OF APPARATUS WITHOUT WRITTEN PERMISSION.