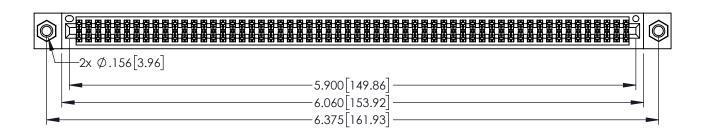

| ACAD REFERENCE NO. 345-ENG-MASTER |                  |  |
|-----------------------------------|------------------|--|
| DRAWN: R.STA.MONICA               | DATE:MAY.16/2017 |  |
| CHECKED:                          | DATE:            |  |
| SCALE: 1:1                        | SHEET 1 OF 2     |  |
| DRAWING NUMBER                    | ISSUE            |  |

345/395 SERIES CARD EDGE CONNECTOR CONTACT CODE 555,556,558,559,560 DIMENSIONS

YOUR CONNECTION TO QUALITY & SERVICE

ACAD REFERENCE NO. 345-ENG-MASTER DATE:MAY.16/2017 DRAWN: R.STA.MONICA 1:1 SHEET 2 OF 2