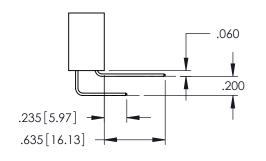

345-ENG-MASTER

**Contact Code 558** 

Contact Code 559

**Contact Code 560** 

INSULATOR MATERIAL: THERMOPLASTIC POLYESTER, UL 94V-0

DAP MATERIAL AVAILABLE UPON REQUEST

CONTACT MATERIAL; COPPER ALLOY CONTACT PLATING: GOLD ON THE MATING AREA, TIN PLATING ON THE CONTACT TAILS, NICKEL UNDERPLATE

345-ENG-MASTER