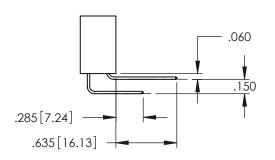

345-ENG-MASTER

**Contact Code 558** 

Contact Code 559

**Contact Code 560** 

INSULATOR MATERIAL: THERMOPLASTIC POLYESTER, UL 94V-0

DAP MATERIAL AVAILABLE UPON REQUEST

CONTACT MATERIAL; COPPER ALLOY CONTACT PLATING: GOLD ON THE MATING AREA, TIN PLATING ON THE CONTACT TAILS, NICKEL UNDERPLATE

345-ENG-MASTER