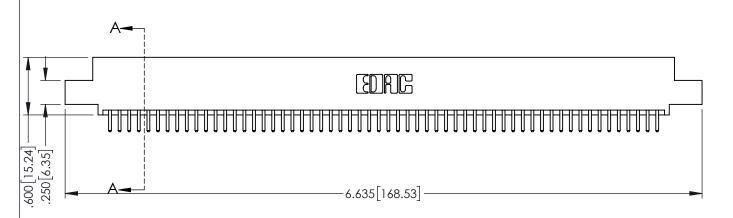

INSULATOR MATERIAL: THERMOPLASTIC PBT BLACK, UL 94V-0

CONTACT MATERIAL; COPPER TIN ALLOY CONTACT PLATING: GOLD ON THE MATING AREA, TIN PLATING ON THE CONTACT TAILS, NICKEL UNDERPLATE

| 345/395 SERIES CARD EDGE CONNECTOR |
|------------------------------------|
| PART NUMBER: 395-116-520-507       |

| ACAD REFERENCE NO. 345-ENG-MASTER |                  |  |
|-----------------------------------|------------------|--|
| DRAWN: R.STA.MONICA               | DATE:MAY.16/2017 |  |
| CHECKED:                          | DATE:            |  |
| SCALE: 1:1                        | SHEET 1 OF 2     |  |
| DRAWING NUMBER                    | ISSUE            |  |