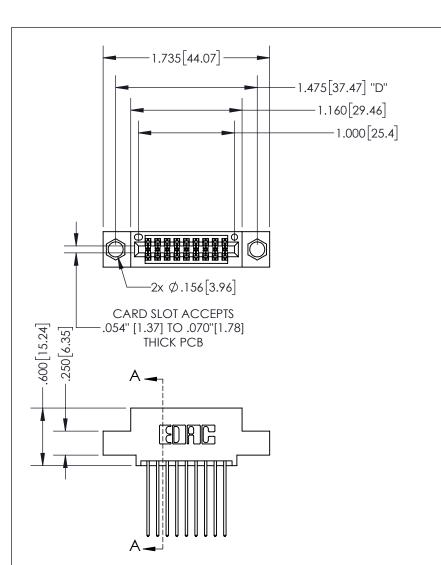

THIS IS A C.A.D. GENERATED DRAWING DO NOT MAKE MANUAL REVISIONS TO MASTER.

ISSUE NUMBER

1

ORIGINAL

.160 4.06 POINT OF CONTACT .330[8.38] -.370[9.4] CARD SLOT .150 [3.81]

SECTION A-A

<u>Contact Dimensions:</u> 541-Wire Wrap .025 Sq.(0.64 Sq.) - Tail LG=.750(19.05) .100 (2.54) Contact Spacing x .200 (5.08) Row Spacing

INSULATOR MATERIAL: THERMOPLASTIC PBT, UL 94V-0 CONTACT MATERIAL; COPPER TIN ALLOY CONTACT PLATING: GOLD ON THE MATING AREA, TIN PLATING ON THE CONTACT TAILS, NICKEL UNDERPLATE

345/395 SERIES CARD EDGE CONNECTOR PART NUMBER: 395-018-541-504

| ACAD REFERENCE NO.  | 345-ENG-MASTER   |
|---------------------|------------------|
| DRAWN: R.STA.MONICA | DATE:MAY.16/2017 |
| CHECKED:            | DATE:            |
| SCALE: 1:1          | SHEET 1 OF 2     |
| DRAWING NUMBER      | ISSUE            |
| 345-ENG-MASTER      | 1                |
|                     |                  |