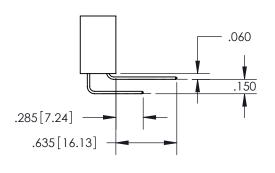

THIS IS A C.A.D. GENERATED DRAWING DO NOT MAKE MANUAL REVISIONS TO MASTER.

ISSUE NUMBER

1

ORIGINAL

.160 4.06 POINT OF CONTACT .330[8.38] -.370[9.4] CARD SLOT .150 [3.81]

SECTION A-A

<u>Contact Dimensions:</u> 541-Wire Wrap .025 Sq.(0.64 Sq.) - Tail LG=.750(19.05) .100 (2.54) Contact Spacing x .200 (5.08) Row Spacing

INSULATOR MATERIAL: THERMOPLASTIC PBT, UL 94V-0 CONTACT MATERIAL; COPPER TIN ALLOY CONTACT PLATING: GOLD ON THE MATING AREA, TIN PLATING ON THE CONTACT TAILS, NICKEL UNDERPLATE

345/395 SERIES CARD EDGE CONNECTOR PART NUMBER: 395-018-541-504