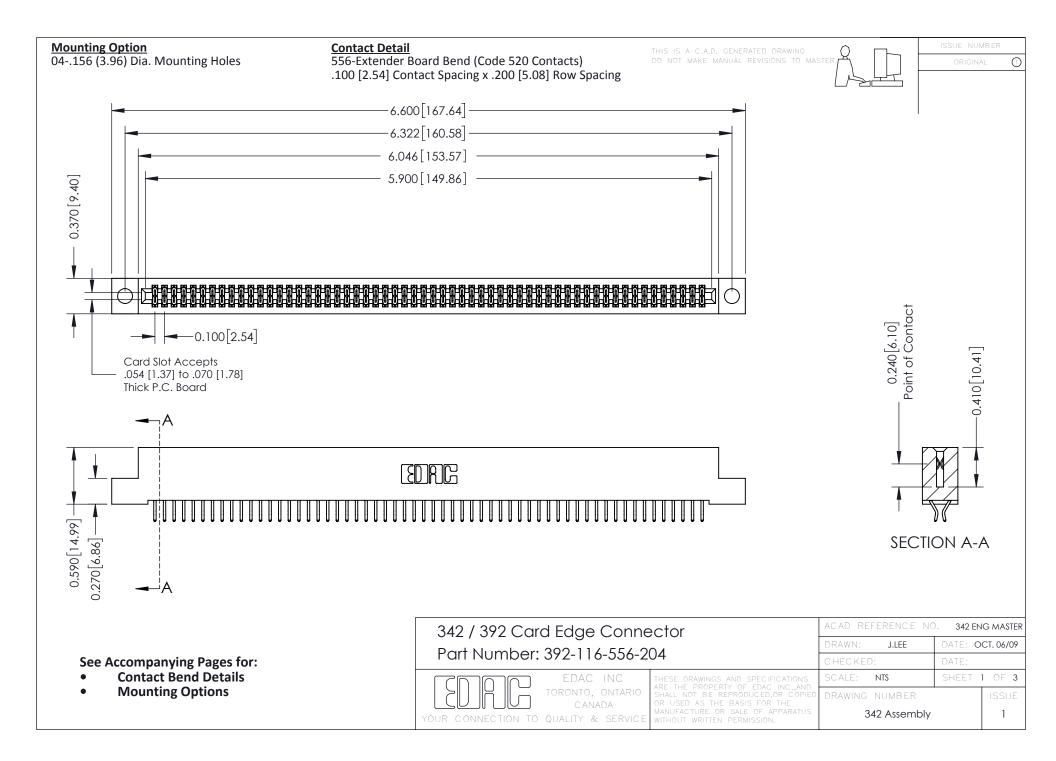

THIS IS A C.A.D. GENERATED DRAWING DO NOT MAKE MANUAL REVISIONS TO MASTER. ISSUE NUMBER

ORIGINAL

1



| 342 / 392 Series Card Edge Connector<br>Contact Bend Detail |                                                                                                                                                                                                  | ACAD REFERENCE NO. 342 ENG MASTER |             |                  |        |
|-------------------------------------------------------------|--------------------------------------------------------------------------------------------------------------------------------------------------------------------------------------------------|-----------------------------------|-------------|------------------|--------|
|