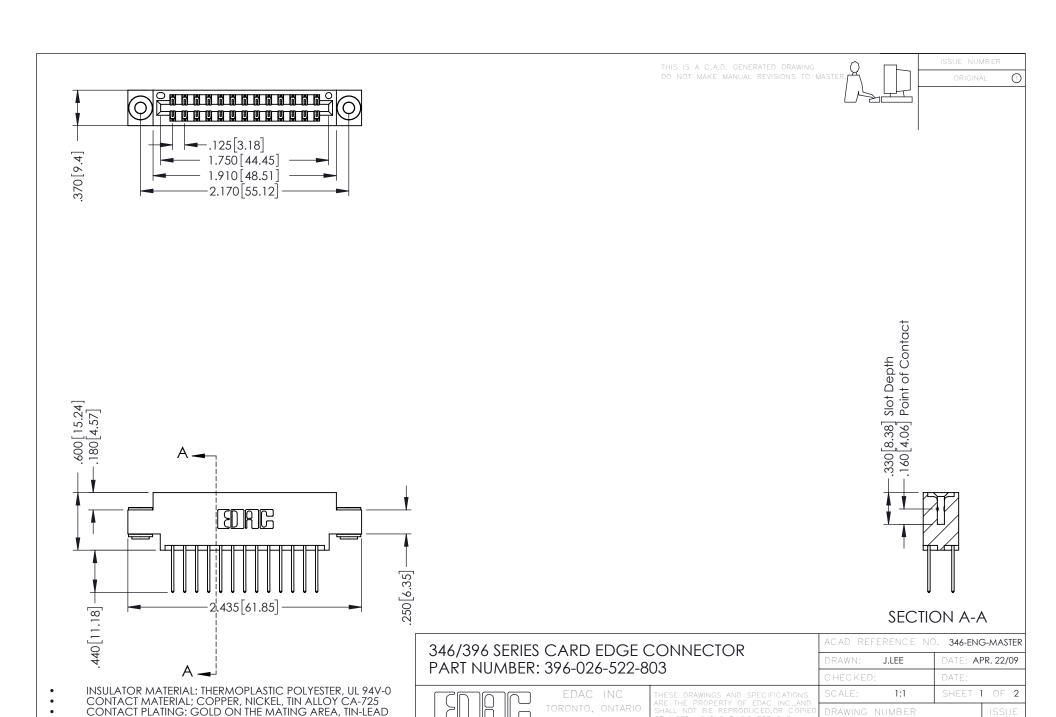

YOUR CONNECTION TO QUALITY & SERVICE

346-ENG-MASTER

ON THE CONTACT TAILS, NICKEL UNDERPLATE

**Contact Code 555** 

**Contact Code 556** 

INSULATOR MATERIAL: THERMOPLASTIC POLYESTER, UL 94V-0 CONTACT MATERIAL; COPPER, NICKEL, TIN ALLOY CA-725 CONTACT PLATING: GOLD ON THE MATING AREA, TIN-LEAD