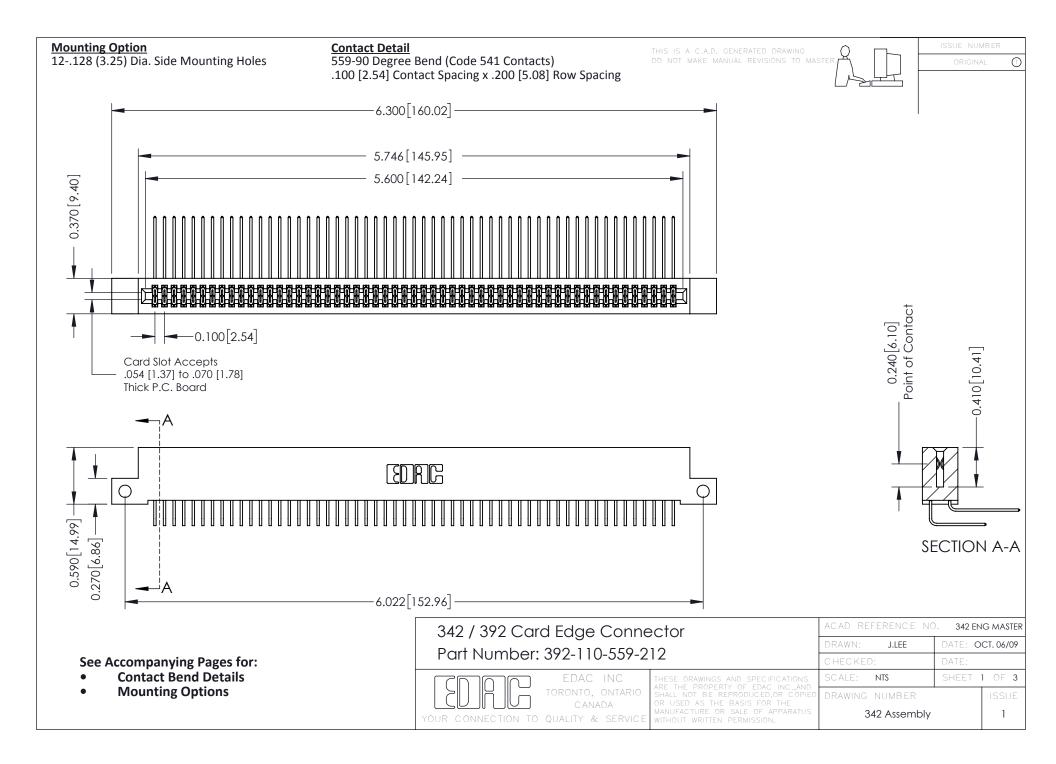

THIS IS A C.A.D. GENERATED DRAWING DO NOT MAKE MANUAL REVISIONS TO MASTER. ISSUE NUMBER

ORIGINAL

1



| 342 / 392 Series Card Edge Connector<br>Contact Bend Detail |                                                                                                                                                                                                  | ACAD REFERENCE NO. 342 ENG MASTER |             |                  |        |
|-------------------------------------------------------------|--------------------------------------------------------------------------------------------------------------------------------------------------------------------------------------------------|-----------------------------------|-------------|------------------|--------|
|