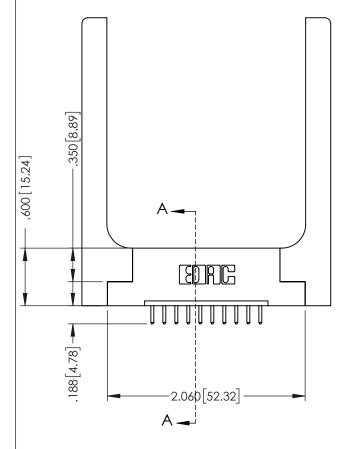

Slot Depth Point of Contact

.330[8.38] : .160[4.06] |

**SECTION A-A** 

346-ENG-MASTER

ISSUE NUMBER ORIGINAL 1

## **Contact Code 555**

## **Contact Code 556**

INSULATOR MATERIAL: THERMOPLASTIC POLYESTER, UL 94V-0 CONTACT MATERIAL; COPPER, NICKEL, TIN ALLOY CA-725 CONTACT PLATING: GOLD ON THE MATING AREA, TIN-LEAD

ON THE CONTACT TAILS, NICKEL UNDERPLATE

## 346/396 SERIES CARD EDGE CONNECTOR CONTACT CODE 555,556,558,559,560 DIMENSIONS

YOUR CONNECTION TO QUALITY & SERVICE

**EDAC INC** TORONTO, ONTARIO CANADA

THESE DRAWINGS AND SPECIFICATIONS ARE THE PROPERTY OF EDAC INC.,AND SHALL NOT BE REPRODUCED, OR COPIED OR USED AS THE BASIS FOR THE MANUFACTURE OR SALE OF APPARATUS WITHOUT WRITTEN PERMISSION.

|  | ACAD REFERENCE NO. | 346-ENG-MASTER   |  |
|--|--------------------|------------------|--|
|  | DRAWN: J.LEE       | DATE: APR. 22/09 |  |
|  | CHECKED:           | DATE:            |  |
|  | SCALE: 1:1         | SHEET 2 OF 2     |  |
|  | DRAWING NUMBER     | ISSUE            |  |
|  | 346-ENG-MASTER     | 1                |  |