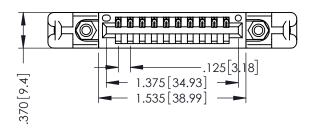

THIS IS A C.A.D. GENERATED DRAWING DO NOT MAKE MANUAL REVISIONS TO MASTER.

ISSUE NUMBER

ORIGINAL

1

INSULATOR MATERIAL: THERMOPLASTIC POLYESTER, UL 94V-0 CONTACT MATERIAL; COPPER, NICKEL, TIN ALLOY CA-725 CONTACT PLATING: GOLD ON THE MATING AREA, TIN-LEAD

ON THE CONTACT TAILS, NICKEL UNDERPLATE

346/396 SERIES CARD EDGE CONNECTOR PART NUMBER: 396-010-520-158

YOUR CONNECTION TO QUALITY & SERVICE

**EDAC INC** TORONTO, ONTARIO CANADA

THESE DRAWINGS AND SPECIFICATIONS ARE THE PROPERTY OF EDAC INC.,AND SHALL NOT BE REPRODUCED, OR COPIED OR USED AS THE BASIS FOR THE MANUFACTURE OR SALE OF APPARATUS WITHOUT WRITTEN PERMISSION.

| ACAD REFERENCE NO. |       | 346-ENG-MASTER |           |
|--------------------|-------|----------------|-----------|
| DRAWN:             | J.LEE | DATE: AF       | PR. 22/09 |
| CHECKED:           |       | DATE:          |           |
| SCALE:             | 1:1   | SHEET          | OF 2      |
| DRAWING N          | UMBER |                | ISSUE     |
|                    |       |                |           |