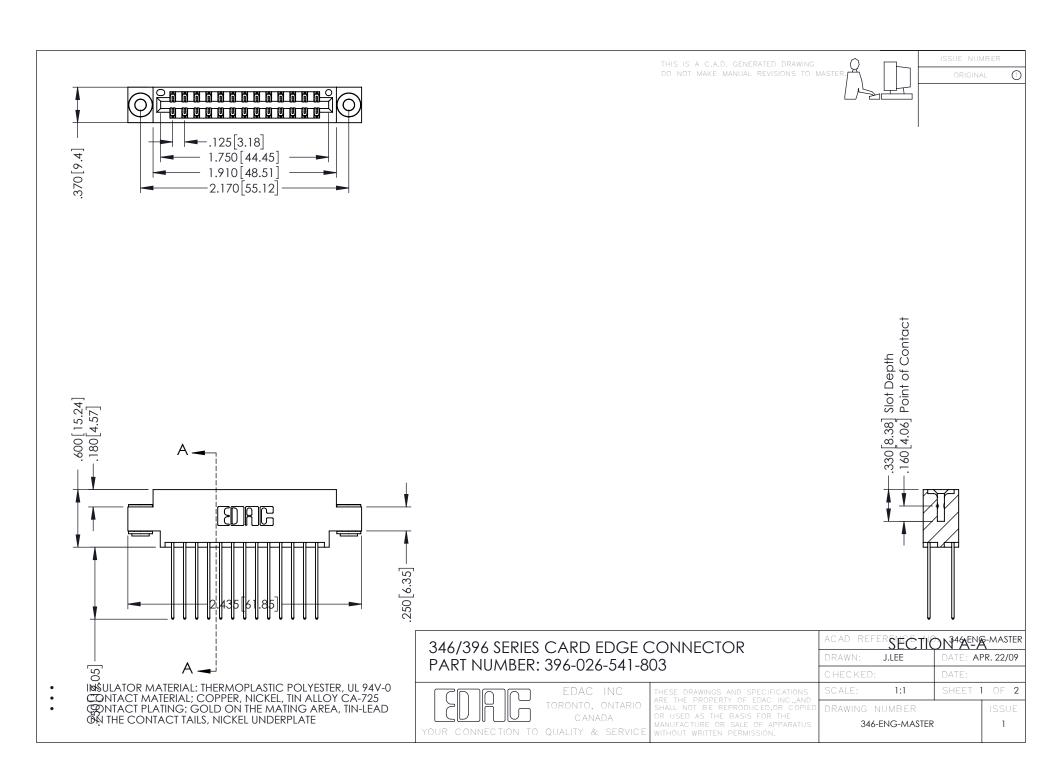

**Contact Code 555** 

**Contact Code 556** 

INSULATOR MATERIAL: THERMOPLASTIC POLYESTER, UL 94V-0 CONTACT MATERIAL; COPPER, NICKEL, TIN ALLOY CA-725 CONTACT PLATING: GOLD ON THE MATING AREA, TIN-LEAD

ON THE CONTACT TAILS, NICKEL UNDERPLATE

## 346/396 SERIES CARD EDGE CONNECTOR CONTACT CODE 555,556,558,559,560 DIMENSIONS

YOUR CONNECTION TO QUALITY & SERVICE

|   | ACAD REFERENCE NO. 346-ENG-MASTER |                  |
|---|-----------------------------------|------------------|
|   | DRAWN: J.LEE                      | DATE: APR. 22/09 |
|   | CHECKED:                          | DATE:            |
|   | SCALE: 1:1                        | SHEET 2 OF 2     |
| D | DRAWING NUMBER                    | ISSUE            |