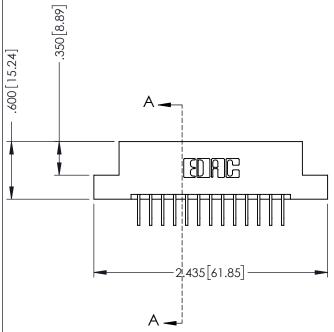

346/396 SERIES CARD EDGE CONNECTOR PART NUMBER: 396-013-558-107

SOUR CONNECTION I

TORONTO, ONTARIO
CANADA

YOUR CONNECTION TO QUALITY & SERVICE WITHOUT WRITTEN PERMISSION.

| )7                                                                | DRAWN: J.LEE   |  |
|-------------------------------------------------------------------|----------------|--|
|                                                                   | CHECKED:       |  |
| THESE DRAWINGS AND SPECIFICATIONS ARE THE PROPERTY OF EDAC INCAND | SCALE: 1:1     |  |
| SHALL NOT BE REPRODUCED,OR COPIED OR USED AS THE BASIS FOR THE    | DRAWING NUMBER |  |
| MANUFACTURE OR SALE OF APPARATUS                                  | 346-ENG-MASTER |  |

ACAD REFERENCE NO. 346-ENG-MASTER

DATE: APR. 22/09

SHEET 1 OF 2

**Contact Code 555** 

**Contact Code 556** 

INSULATOR MATERIAL: THERMOPLASTIC POLYESTER, UL 94V-0 CONTACT MATERIAL; COPPER, NICKEL, TIN ALLOY CA-725