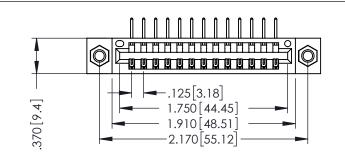

346/396 SERIES CARD EDGE CONNECTOR PART NUMBER: 396-013-558-107

SOUR CONNECTION I

TORONTO, ONTARIO
CANADA

YOUR CONNECTION TO QUALITY & SERVICE WITHOUT WRITTEN PERMISSION.

| )7                                                                | DRAWN: J.LEE   |  |
|-------------------------------------------------------------------|----------------|--|
|                                                                   | CHECKED:       |  |
| THESE DRAWINGS AND SPECIFICATIONS ARE THE PROPERTY OF EDAC INCAND | SCALE: 1:1     |  |
| SHALL NOT BE REPRODUCED,OR COPIED OR USED AS THE BASIS FOR THE    | DRAWING NUMBER |  |
| MANUFACTURE OR SALE OF APPARATUS                                  | 346-ENG-MASTER |  |

ACAD REFERENCE NO. 346-ENG-MASTER

DATE: APR. 22/09

SHEET 1 OF 2

**Contact Code 555** 

**Contact Code 556** 

INSULATOR MATERIAL: THERMOPLASTIC POLYESTER, UL 94V-0 CONTACT MATERIAL; COPPER, NICKEL, TIN ALLOY CA-725