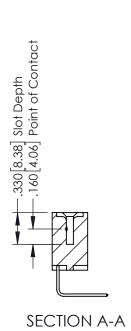

346/396 SERIES CARD EDGE CONNECTOR PART NUMBER: 396-013-558-107

SOUR CONNECTION I

TORONTO, ONTARIO
CANADA

YOUR CONNECTION TO QUALITY & SERVICE WITHOUT WRITTEN PERMISSION.

| )7                                                                | DRAWN: J.LEE   |  |
|-------------------------------------------------------------------|----------------|--|
|                                                                   | CHECKED:       |  |
| THESE DRAWINGS AND SPECIFICATIONS ARE THE PROPERTY OF EDAC INCAND | SCALE: 1:1     |  |
| SHALL NOT BE REPRODUCED,OR COPIED OR USED AS THE BASIS FOR THE    | DRAWING NUMBER |  |
| MANUFACTURE OR SALE OF APPARATUS                                  | 346-ENG-MASTER |  |

ACAD REFERENCE NO. 346-ENG-MASTER

DATE: APR. 22/09

SHEET 1 OF 2

**Contact Code 555** 

**Contact Code 556** 

INSULATOR MATERIAL: THERMOPLASTIC POLYESTER, UL 94V-0 CONTACT MATERIAL; COPPER, NICKEL, TIN ALLOY CA-725