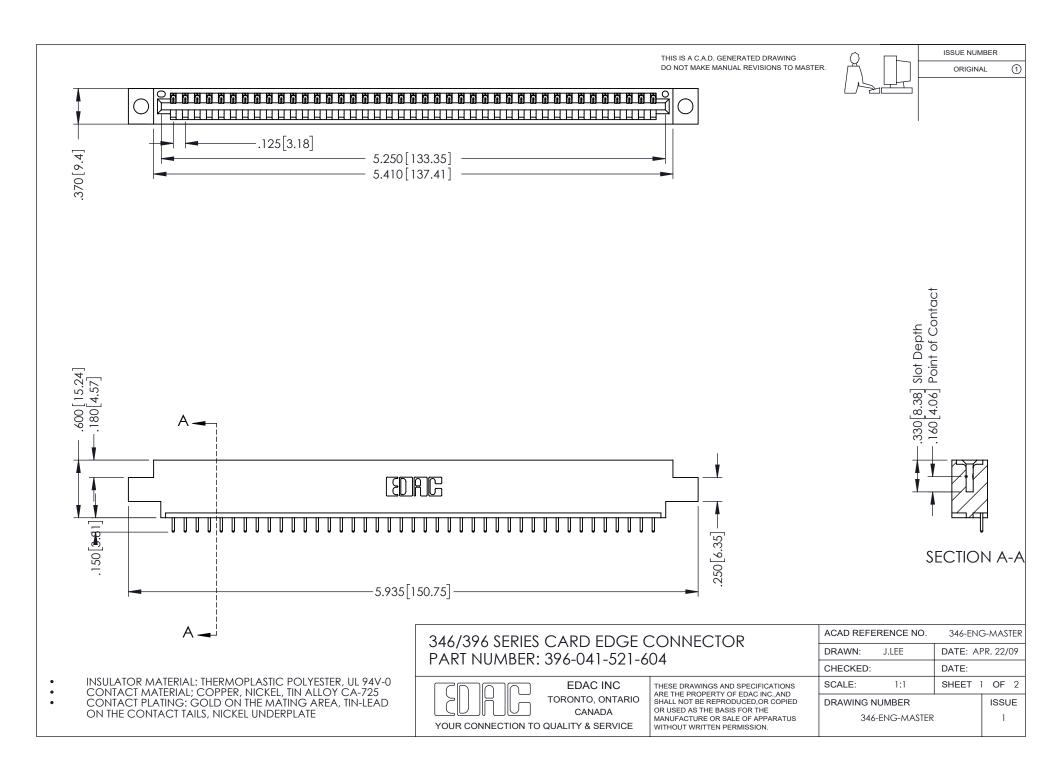

## **Contact Code 556**

INSULATOR MATERIAL: THERMOPLASTIC POLYESTER, UL 94V-0 CONTACT MATERIAL; COPPER, NICKEL, TIN ALLOY CA-725 CONTACT PLATING: GOLD ON THE MATING AREA, TIN-LEAD

ON THE CONTACT TAILS, NICKEL UNDERPLATE

## 346/396 SERIES CARD EDGE CONNECTOR CONTACT CODE 555,556,558,559,560 DIMENSIONS

YOUR CONNECTION TO QUALITY & SERVICE

**EDAC INC** TORONTO, ONTARIO CANADA

THESE DRAWINGS AND SPECIFICATIONS ARE THE PROPERTY OF EDAC INC.,AND SHALL NOT BE REPRODUCED, OR COPIED OR USED AS THE BASIS FOR THE MANUFACTURE OR SALE OF APPARATUS WITHOUT WRITTEN PERMISSION.