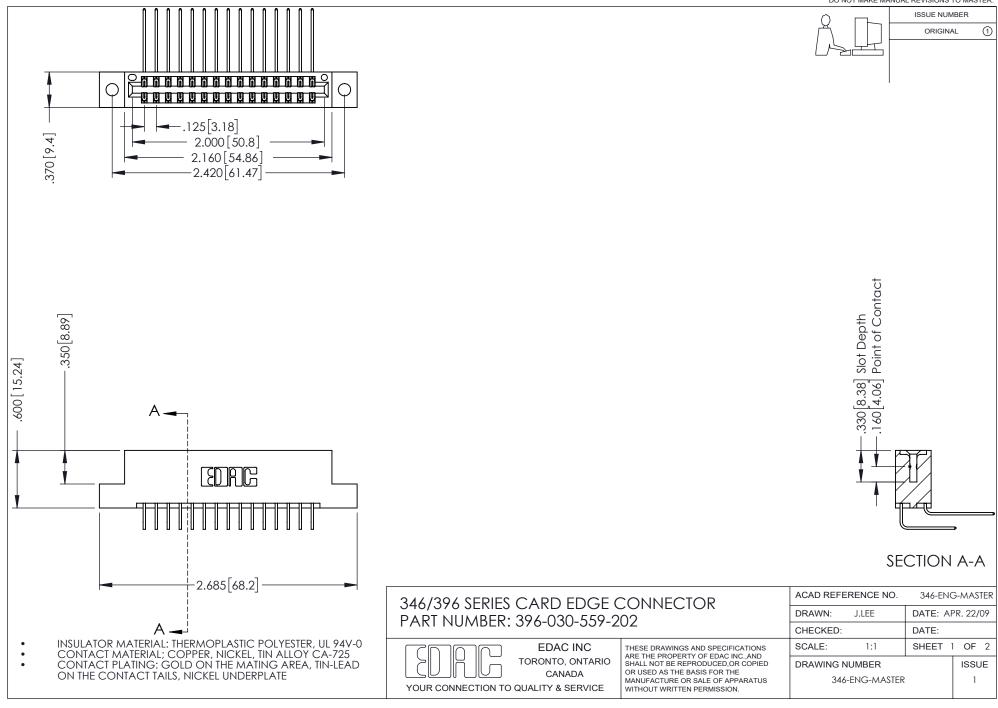

## **Contact Code 556**

INSULATOR MATERIAL: THERMOPLASTIC POLYESTER, UL 94V-0 CONTACT MATERIAL; COPPER, NICKEL, TIN ALLOY CA-725 CONTACT PLATING: GOLD ON THE MATING AREA, TIN-LEAD

ON THE CONTACT TAILS, NICKEL UNDERPLATE

## 346/396 SERIES CARD EDGE CONNECTOR CONTACT CODE 555,556,558,559,560 DIMENSIONS

YOUR CONNECTION TO QUALITY & SERVICE

**EDAC INC** TORONTO, ONTARIO CANADA

THESE DRAWINGS AND SPECIFICATIONS ARE THE PROPERTY OF EDAC INC.,AND SHALL NOT BE REPRODUCED, OR COPIED OR USED AS THE BASIS FOR THE MANUFACTURE OR SALE OF APPARATUS WITHOUT WRITTEN PERMISSION.