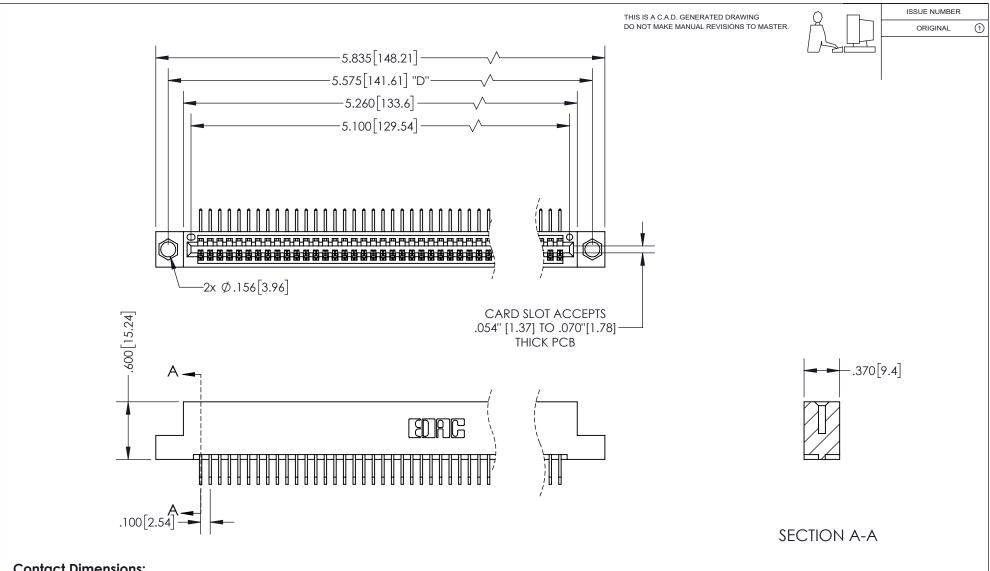

## 345/395 SERIES CARD EDGE CONNECTOR PART NUMBER: 395-050-558-104

YOUR CONNECTION TO QUALITY & SERVICE

**EDAC INC** TORONTO, ONTARIO CANADA

THESE DRAWINGS AND SPECIFICATIONS ARE THE PROPERTY OF EDAC INC., AND SHALL NOT BE REPRODUCED, OR COPIED OR USED AS THE BASIS FOR THE MANUFACTURE OR SALE OF APPARATUS WITHOUT WRITTEN PERMISSION.

**Contact Dimensions:** 558-90 Degree Bend (Code 541 Contacts) See Sheet 2 for Contact Code 555, 556, 558, 559, 560 Dimensions

INSULATOR MATERIAL: THERMOPLASTIC PBT, UL 94V-0 CONTACT MATERIAL; COPPER TIN ALLOY CONTACT PLATING: GOLD ON THE MATING AREA, TIN PLATING ON THE CONTACT TAILS, NICKEL UNDERPLATE