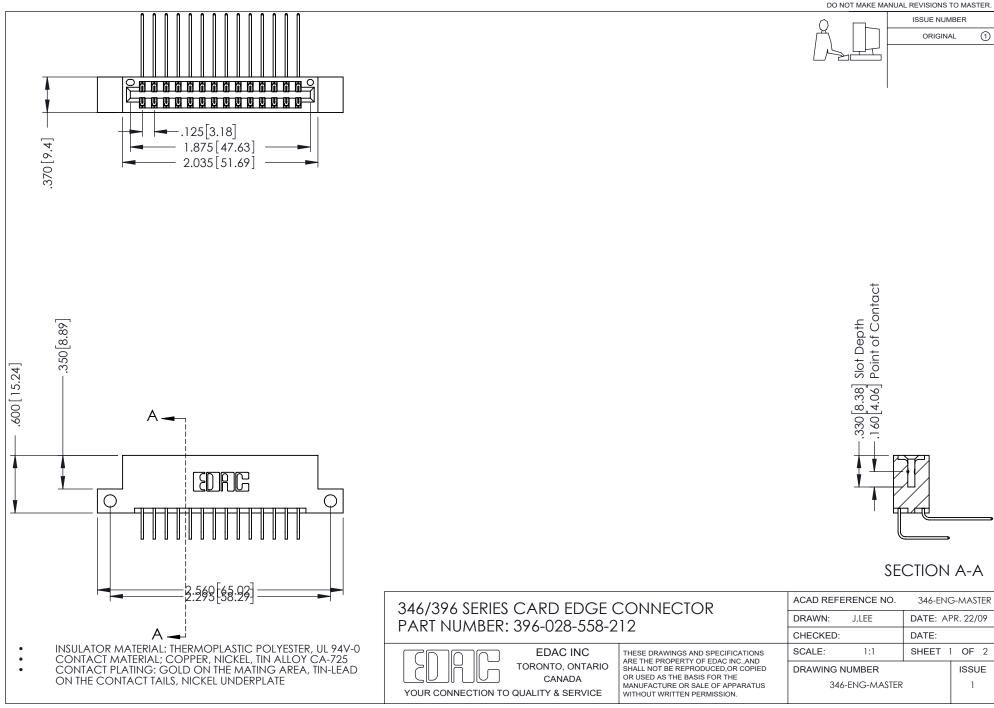

## **Contact Code 556**

INSULATOR MATERIAL: THERMOPLASTIC POLYESTER, UL 94V-0 CONTACT MATERIAL; COPPER, NICKEL, TIN ALLOY CA-725 CONTACT PLATING: GOLD ON THE MATING AREA, TIN-LEAD

ON THE CONTACT TAILS, NICKEL UNDERPLATE