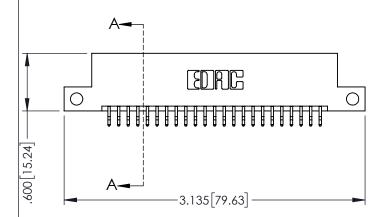

Contact Dimensions:
556-Extender Board Bend (Code 520 Contacts)
See Sheet 2 for Contact Code 555, 556, 558, 559, 560 Dimensions

- INSULATOR MATERIAL: THERMOPLASTIC PBT BLACK, UL 94V-0
- CONTACT MATERIAL; COPPER TIN ALLOY CONTACT PLATING: GOLD ON THE MATING AREA, TIN PLATING ON THE CONTACT TAILS, NICKEL UNDERPLATE