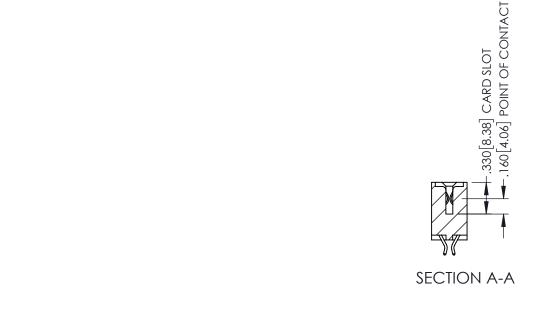

**Contact Code 558** 

Contact Code 559

Contact Code 560

INSULATOR MATERIAL: THERMOPLASTIC POLYESTER, UL 94V-0

DAP MATERIAL AVAILABLE UPON REQUEST

CONTACT MATERIAL; COPPER ALLOY CONTACT PLATING: GOLD ON THE MATING AREA, TIN PLATING ON THE CONTACT TAILS, NICKEL UNDERPLATE

345/395 SERIES CARD EDGE CONNECTOR CONTACT CODE 555,556,558,559,560 DIMENSIONS

YOUR CONNECTION TO QUALITY & SERVICE

ACAD REFERENCE NO. 345-ENG-MASTER DATE:MAY.16/2017 DRAWN: R.STA.MONICA 1:1 SHEET 2 OF 2