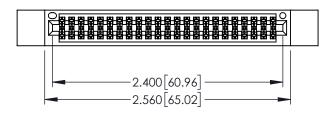

| PART NUMBER: 395-046-556-212 |                            |                                                                                                                                                                                                 | ACAD REFERENCE NO. 345-ENG-MASTER |               |         |           |
|------------------------------|----------------------------|-------------------------------------------------------------------------------------------------------------------------------------------------------------------------------------------------|-----------------------------------|---------------|---------|-----------|
|                              |                            |                                                                                                                                                                                                 | DRAWN:                            | R.STA.MONICA  | DATE:MA | Y.16/2017 |
|                              |                            |                                                                                                                                                                                                 | CHECKE                            | D:            | DATE:   |           |
|                              | TORONTO, ONTARIO<br>CANADA | THESE DRAWINGS AND SPECIFICATIONS ARE THE PROPERTY OF EDAC INC.,AND SHALL NOT BE REPRODUCED,OR COPIED OR USED AS THE BASIS FOR THE MANUFACTURE OR SALE OF APPARATUS WITHOUT WRITTEN PERMISSION. | SCALE:                            | 1:1           | SHEET 1 | OF 2      |
|                              |                            |                                                                                                                                                                                                 | DRAWING                           | NUMBER        |         | ISSUE     |
|                              |                            |                                                                                                                                                                                                 | 34                                | 15-ENG-MASTER |         | 1         |