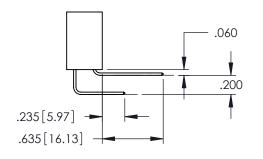

Contact Dimensions:
556-Extender Board Bend (Code 520 Contacts)
See Sheet 2 for Contact Code 555, 556, 558, 559, 560 Dimensions

- INSULATOR MATERIAL: THERMOPLASTIC PBT BLACK, UL 94V-0
- CONTACT MATERIAL; COPPER TIN ALLOY CONTACT PLATING: GOLD ON THE MATING AREA, TIN PLATING ON THE CONTACT TAILS, NICKEL UNDERPLATE