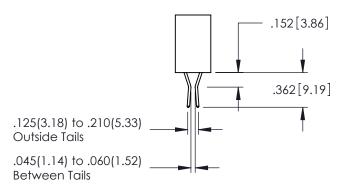

DRAWN: R.STA.MONICA DATE:MAY.16/2017

345-ENG-MASTER

**Contact Code 558** 

Contact Code 559

**Contact Code 560** 

INSULATOR MATERIAL: THERMOPLASTIC POLYESTER, UL 94V-0

DAP MATERIAL AVAILABLE UPON REQUEST

CONTACT MATERIAL; COPPER ALLOY CONTACT PLATING: GOLD ON THE MATING AREA, TIN PLATING ON THE CONTACT TAILS, NICKEL UNDERPLATE