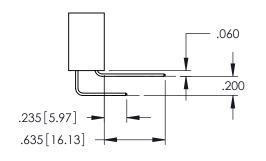

Contact Dimensions: 520-P.C. Tail .030x.018(0.76x0.46) - Tail LG=.175(4.45) .100 (2.54) Contact Spacing x .200 (5.08) Row Spacing

THIS IS A C.A.D. GENERATED DRAWING

330E NUMBER

ORIGINAL

- INSULATOR MATERIAL: THERMOPLASTIC PBT BLACK, UL 94V-0
- CONTACT MATERIAL; COPPER TIN ALLOY
  CONTACT PLATING: GOLD ON THE MATING AREA, TIN PLATING ON THE CONTACT TAILS, NICKEL UNDERPLATE