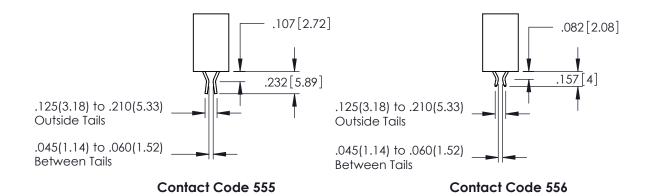

DRAWN: R.STA.MONICA DATE:MAY.16/2017

345-ENG-MASTER

**Contact Code 558** 

Contact Code 559

**Contact Code 560** 

INSULATOR MATERIAL: THERMOPLASTIC POLYESTER, UL 94V-0

DAP MATERIAL AVAILABLE UPON REQUEST

CONTACT MATERIAL; COPPER ALLOY CONTACT PLATING: GOLD ON THE MATING AREA, TIN PLATING ON THE CONTACT TAILS, NICKEL UNDERPLATE

345/395 SERIES CARD EDGE CONNECTOR CONTACT CODE 555,556,558,559,560 DIMENSIONS

YOUR CONNECTION TO QUALITY & SERVICE

|    | ACAD REFERENCE NO. 345-ENG-MASTE |                  |  |
|----|----------------------------------|------------------|--|
| S  | DRAWN: R.STA.MONICA              | DATE:MAY.16/2017 |  |
|    | CHECKED:                         | DATE:            |  |
| )  | SCALE: 1:1                       | SHEET 2 OF 2     |  |
| ED | DRAWING NUMBER                   | ISSUE            |  |