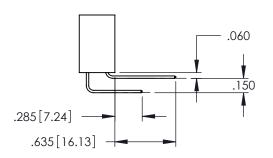

Contact Dimensions: 520-P.C. Tail .030x.018(0.76x0.46) - Tail LG=.175(4.45) .100 (2.54) Contact Spacing x .200 (5.08) Row Spacing

THIS IS A C.A.D. GENERATED DRAWING

330E NUMBER

ORIGINAL

- INSULATOR MATERIAL: THERMOPLASTIC PBT BLACK, UL 94V-0
- CONTACT MATERIAL; COPPER TIN ALLOY
  CONTACT PLATING: GOLD ON THE MATING AREA, TIN PLATING ON THE CONTACT TAILS, NICKEL UNDERPLATE