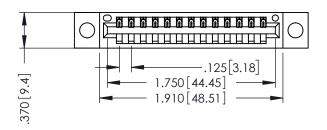

THIS IS A C.A.D. GENERATED DRAWING DO NOT MAKE MANUAL REVISIONS TO MASTER.

ISSUE NUMBER

ORIGINAL

1

- INSULATOR MATERIAL: THERMOPLASTIC POLYESTER, UL 94V-0 CONTACT MATERIAL; COPPER, NICKEL, TIN ALLOY CA-725
  - CONTACT PLATING: GOLD ON THE MATING AREA, TIN-LEAD ON THE CONTACT TAILS, NICKEL UNDERPLATE

346/396 SERIES CARD EDGE CONNECTOR PART NUMBER: 396-013-540-104

YOUR CONNECTION TO QUALITY & SERVICE

**EDAC INC** TORONTO, ONTARIO CANADA

THESE DRAWINGS AND SPECIFICATIONS ARE THE PROPERTY OF EDAC INC.,AND SHALL NOT BE REPRODUCED,OR COPIED OR USED AS THE BASIS FOR THE MANUFACTURE OR SALE OF APPARATUS WITHOUT WRITTEN PERMISSION.

| ACAD REFERENCE NO. |       | 346-ENG-MASTER |           |
|--------------------|-------|----------------|-----------|
| DRAWN:             | J.LEE | DATE: AF       | PR. 22/09 |
| CHECKED:           |       | DATE:          |           |
| SCALE:             | 1:1   | SHEET          | OF 2      |
| DRAWING NUMBER     |       |                | ISSUE     |
| 346-ENG-MASTER     |       |                | 1         |