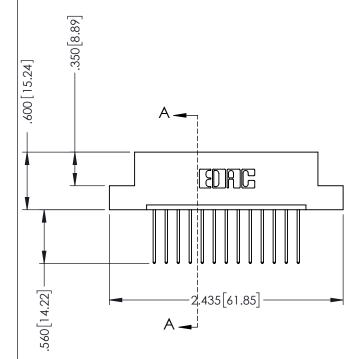

.330 [8.38] Slot Depth .160 [4.06] Point of Contact

**SECTION A-A** 

ISSUE NUMBER ORIGINAL 1

## **Contact Code 555**

## **Contact Code 556**

INSULATOR MATERIAL: THERMOPLASTIC POLYESTER, UL 94V-0 CONTACT MATERIAL; COPPER, NICKEL, TIN ALLOY CA-725 CONTACT PLATING: GOLD ON THE MATING AREA, TIN-LEAD

ON THE CONTACT TAILS, NICKEL UNDERPLATE

## 346/396 SERIES CARD EDGE CONNECTOR CONTACT CODE 555,556,558,559,560 DIMENSIONS

YOUR CONNECTION TO QUALITY & SERVICE

**EDAC INC** TORONTO, ONTARIO CANADA

THESE DRAWINGS AND SPECIFICATIONS ARE THE PROPERTY OF EDAC INC.,AND SHALL NOT BE REPRODUCED, OR COPIED OR USED AS THE BASIS FOR THE MANUFACTURE OR SALE OF APPARATUS WITHOUT WRITTEN PERMISSION.

|  | ACAD REFERENCE NO. | 346-ENG-MASTER   |  |
|--|--------------------|------------------|--|
|  | DRAWN: J.LEE       | DATE: APR. 22/09 |  |
|  | CHECKED:           | DATE:            |  |
|  | SCALE: 1:1         | SHEET 2 OF 2     |  |
|  | DRAWING NUMBER     | ISSUE            |  |
|  | 346-ENG-MASTER     | 1                |  |