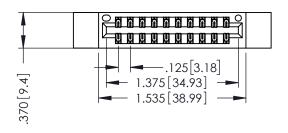

346/396 SERIES CARD EDGE CONNECTOR PART NUMBER: 396-020-555-212

YOUR CONNECTION TO QUALITY & SERVICE

**EDAC INC** TORONTO, ONTARIO CANADA

THESE DRAWINGS AND SPECIFICATIONS ARE THE PROPERTY OF EDAC INC.,AND SHALL NOT BE REPRODUCED, OR COPIED OR USED AS THE BASIS FOR THE MANUFACTURE OR SALE OF APPARATUS WITHOUT WRITTEN PERMISSION.

THIS IS A C.A.D. GENERATED DRAWING DO NOT MAKE MANUAL REVISIONS TO MASTER.

ISSUE NUMBER

ORIGINAL

1

INSULATOR MATERIAL: THERMOPLASTIC POLYESTER, UL 94V-0 CONTACT MATERIAL; COPPER, NICKEL, TIN ALLOY CA-725 CONTACT PLATING: GOLD ON THE MATING AREA, TIN-LEAD ON THE CONTACT TAILS, NICKEL UNDERPLATE