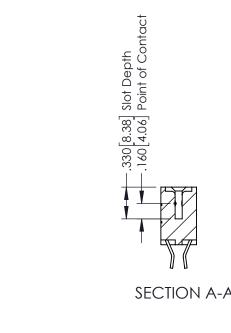

## **Contact Code 556**

INSULATOR MATERIAL: THERMOPLASTIC POLYESTER, UL 94V-0 CONTACT MATERIAL; COPPER, NICKEL, TIN ALLOY CA-725 CONTACT PLATING: GOLD ON THE MATING AREA, TIN-LEAD

ON THE CONTACT TAILS, NICKEL UNDERPLATE

## 346/396 SERIES CARD EDGE CONNECTOR CONTACT CODE 555,556,558,559,560 DIMENSIONS

YOUR CONNECTION TO QUALITY & SERVICE

**EDAC INC** TORONTO, ONTARIO CANADA

THESE DRAWINGS AND SPECIFICATIONS ARE THE PROPERTY OF EDAC INC.,AND SHALL NOT BE REPRODUCED, OR COPIED OR USED AS THE BASIS FOR THE MANUFACTURE OR SALE OF APPARATUS WITHOUT WRITTEN PERMISSION.