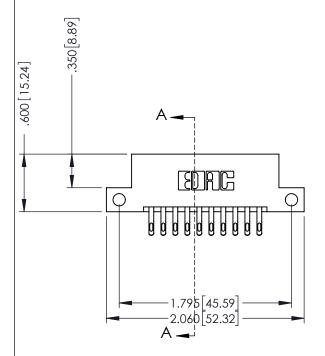

## **Contact Code 555**

## 346/396 SERIES CARD EDGE CONNECTOR CONTACT CODE 555,556,558,559,560 DIMENSIONS

YOUR CONNECTION TO QUALITY & SERVICE

**EDAC INC** TORONTO, ONTARIO CANADA

THESE DRAWINGS AND SPECIFICATIONS ARE THE PROPERTY OF EDAC INC.,AND SHALL NOT BE REPRODUCED, OR COPIED OR USED AS THE BASIS FOR THE MANUFACTURE OR SALE OF APPARATUS WITHOUT WRITTEN PERMISSION.